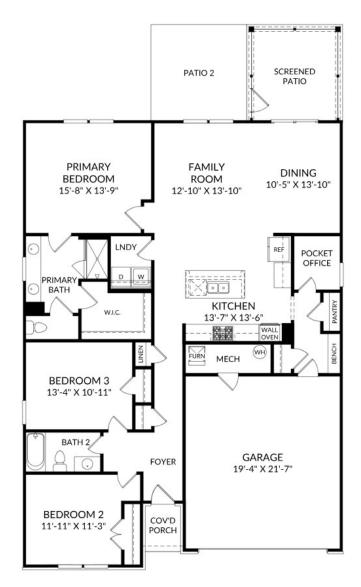

## THE QUENTIN

**Homesite 15 | Elevation C** 

4135 Balboa Ave, Leland, NC, 28451

- 3 Bedrooms, 2 Bathrooms
- 1,725 Sq Ft
- Main Level Living
- Gourmet Kitchen
- Cubbies with Bench
- Screened Patio plus Extended Patio

Main Level

Prices, features and incentives are subject to change without notice. Photos used are for illustrative purposes only. Square footage is an approximation. Square footage is calculated to the outside of the framed walls or to the face of the brick on brick exteriors. It includes all conditioned spaces, except spaces under 5' in height. Site plan and home renderings are artist's concept only and elevation illustrations may include optional features. Actual product and specifications may vary in dimension or detail from these drawings and are subject to change without notice. It is recommended that the architectural blueprints be reviewed for clarification of features. Lot sizes, features and home sites are approximate and subject to change without notice. This brochure is for illustrative purposes only and is not part of a legal contract. Certain restrictions may apply. See a Neighborhood Sales Manager for details. ©Stanley Martin Homes, LLC | 06/2025 | A-10191