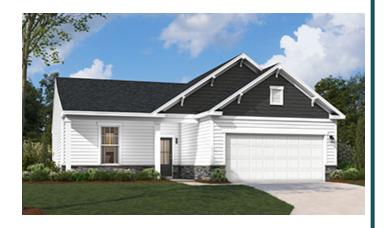

## THE ATKINSON Homesite 18 | Elevation G

4123 Balboa Ave, Leland, NC, 28451

- 3 Bedrooms, 2 Bathrooms
- 1,346 Sq Ft
- Gourmet Kitchen
- Covered Patio plus Extended Patio
- Cubbies with Bench in Mudroom