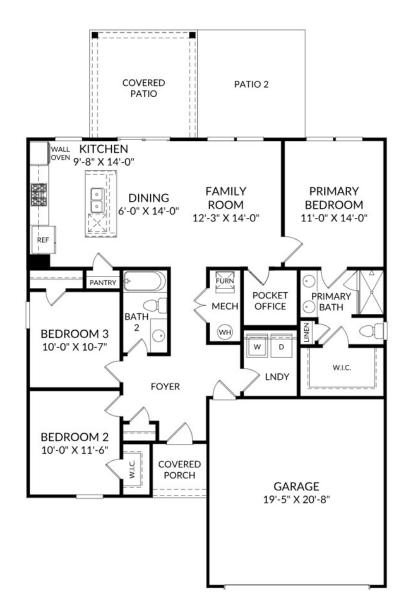

## THE ATKINSON Homesite 18 | Elevation G

4123 Balboa Ave, Leland, NC, 28451

- 3 Bedrooms, 2 Bathrooms
- 1,346 Sq Ft
- Gourmet Kitchen
- Covered Patio plus Extended Patio
- Cubbies with Bench in Mudroom

Main Level

Prices, features and incentives are subject to change without notice. Photos used are for illustrative purposes only. Square footage is an approximation. Square footage is calculated to the outside of the framed walls or to the face of the brick on brick exteriors. It includes all conditioned spaces, except spaces under 5' in height. Site plan and home renderings are artist's concept only and elevation illustrations may include optional features. Actual product and specifications may vary in dimension or detail from these drawings and are subject to change without notice. It is recommended that the architectural blueprints be reviewed for clarification of features. Lot sizes, features and home sites are approximate and subject to change without notice. This brochure is for illustrative purposes only and is not part of a legal contract. Certain restrictions may apply. See a Neighborhood Sales Manager for details. ©Stanley Martin Homes, LLC | 06/2025 | A-10191