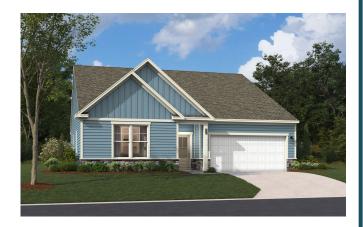

## THE EASTON Homesite 156 | Elevation C

4120 Balboa Ave, Leland, NC, 28451

- 3 Bedrooms, 2 Bathrooms
- 1,897 Sq Ft
- Gourmet Kitchen
- Covered Patio plus Extended Patio

Main Level

Prices, features and incentives are subject to change without notice. Photos used are for illustrative purposes only. Square footage is an approximation. Square footage is calculated to the outside of the framed walls or to the face of the brick on brick exteriors. It includes all conditioned spaces, except spaces under 5' in height. Site plan and home renderings are artist's concept only and elevation illustrations may include optional features. Actual product and specifications may vary in dimension or detail from these drawings and are subject to change without notice. It is recommended that the architectural blueprints be reviewed for clarification of features. Lot sizes, features and home sites are approximate and subject to change without notice. This brochure is for illustrative purposes only and is not part of a legal contract. Certain restrictions may apply. See a Neighborhood Sales Manager for details. ©Stanley Martin Homes, LLC | 07/2025 | A-10191