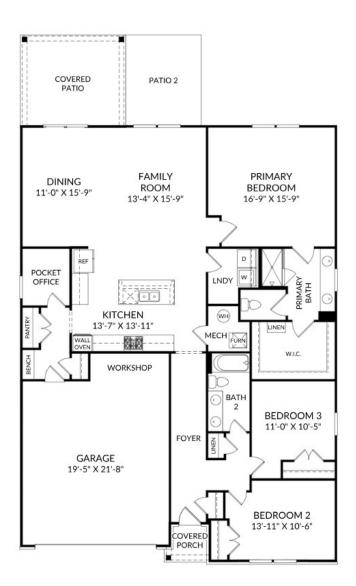

## THE EASTON Homesite 156 | Elevation C

4120 Balboa Ave, Leland, NC, 28451

- 3 Bedrooms, 2 Bathrooms
- 1,897 Sq Ft
- Gourmet Kitchen
- Covered Patio plus Extended Patio

Main Level

Prices, features and incentives are subject to change without notice. Photos used are for illustrative purposes only. Square footage is an approximation. Square footage is calculated to the outside of the framed walls or to the face of the brick on brick exteriors. It includes all conditioned spaces, except spaces under 5' in height. Site plan and home renderings are artist's concept only and elevation illustrations may include optional features. Actual product and specifications may vary in dimension or detail from these drawings and are subject to change without notice. It is recommended that the architectural blueprints be reviewed for clarification of features. Lot sizes, features and home sites are approximate and subject to change without notice. This brochure is for illustrative purposes only and is not part of a legal contract. Certain restrictions may apply. See a Neighborhood Sales Manager for details. ©Stanley Martin Homes, LLC | 07/2025 | A-10191