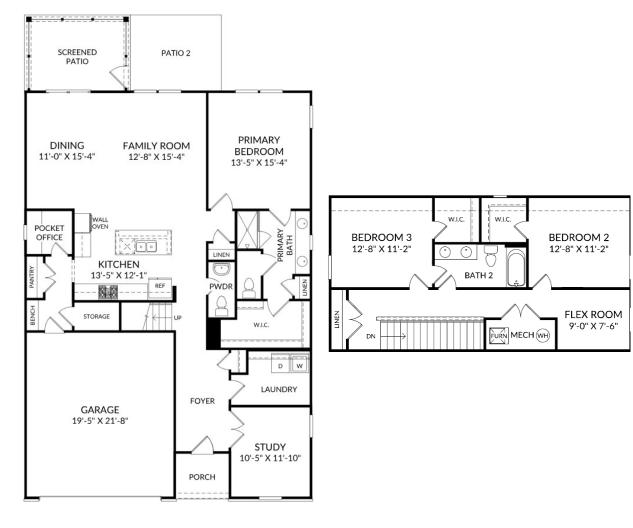

## THE GARLAND Homesite 169 | Elevation L

5401 Dellwood Way, Leland, NC, 28451

- 3 Bedrooms, 2.5 Bathrooms
- 2319 Square Feet
- Gourmet Kitchen
- Office/Study with Glass Doors
- Screened Patio

Main Level Upper Level