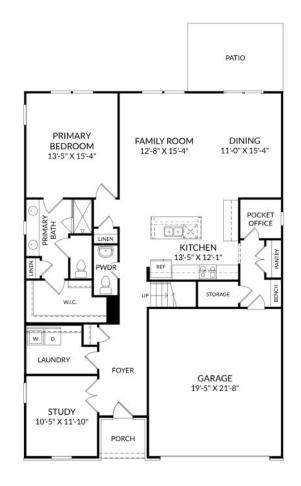

## THE GARLAND

Homesite 172 | Elevation L 5311 Torrance Boulevard, Leland, NC 28451

- 3 Bedrooms, 2.5 Bathrooms
- 2,319 Sq. Ft.
- Spacious Study
- Large Patio
- Design Collection Refined A

Main Level

Upper Level