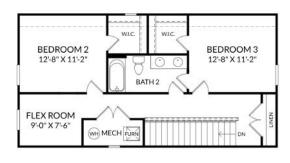

## THE GARLAND

Homesite 172 | Elevation L 5311 Torrance Boulevard, Leland, NC 28451

- 3 Bedrooms, 2.5 Bathrooms
- 2,319 Sq. Ft.
- Spacious Study
- Large Patio
- Design Collection Refined A

Main Level

Upper Level