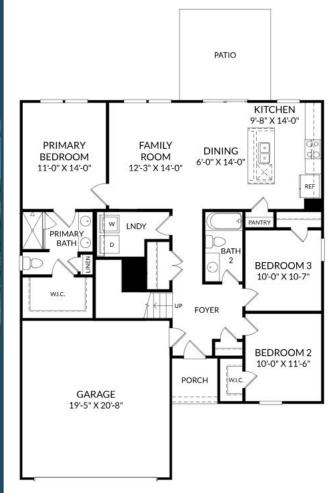

## THE ATKINSON

Homesite 174 | Elevation C 5319 Torrance Boulevard, Leland, NC 28451

- 3 Bedrooms, 3 Bathrooms
- 1,933 Sq. Ft.
- 2nd Floor Loft with Full Bath
- Spacious Patio
- Design Collection Select A

Main Level

**Upper Level** 

Prices, features and incentives are subject to change without notice. Photos used are for illustrative purposes only. Square footage is an approximation. Square footage is calculated to the outside of the framed walls or to the face of the brick on brick exteriors. It includes all conditioned spaces, except spaces under 5' in height. Site plan and home renderings are artist's concept only and elevation illustrations may include optional features. Actual product and specifications may vary in dimension or detail from these drawings and are subject to change without notice. It is recommended that the architectural blueprints be reviewed for clarification of features. Lot sizes, features and home sites are approximate and subject to change without notice. This brochure is for illustrative purposes only and is not part of a legal contract. Certain restrictions may apply. See a Neighborhood Sales Manager for details. ©Stanley Martin Homes, LLC | MHBR No. 3588 | 07/2024