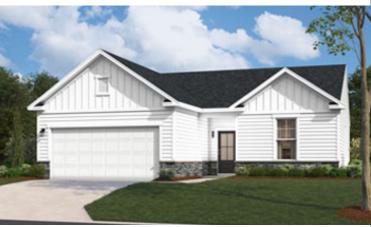

## THE ATKINSON

Homesite 174 | Elevation C 5319 Torrance Boulevard, Leland, NC 28451

- 3 Bedrooms, 3 Bathrooms
- 1,933 Sq. Ft.
- 2nd Floor Loft with Full Bath
- Spacious Patio
- Design Collection Select A