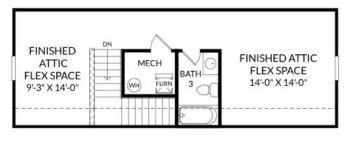

## THE ATKINSON

Homesite 174 | Elevation C 5319 Torrance Boulevard, Leland, NC 28451

- 3 Bedrooms, 3 Bathrooms
- 1,933 Sq. Ft.
- 2nd Floor Loft with Full Bath
- Spacious Patio
- Design Collection Select A

Main Level

**Upper Level** 

Prices, features and incentives are subject to change without notice. Photos used are for illustrative purposes only. Square footage is an approximation. Square footage is calculated to the outside of the framed walls or to the face of the brick on brick exteriors. It includes all conditioned spaces, except spaces under 5' in height. Site plan and home renderings are artist's concept only and elevation illustrations may include optional features. Actual product and specifications may vary in dimension or detail from these drawings and are subject to change without notice. It is recommended that the architectural blueprints be reviewed for clarification of features. Lot sizes, features and home sites are approximate and subject to change without notice. This brochure is for illustrative purposes only and is not part of a legal contract. Certain restrictions may apply. See a Neighborhood Sales Manager for details. ©Stanley Martin Homes, LLC | MHBR No. 3588 | 07/2024