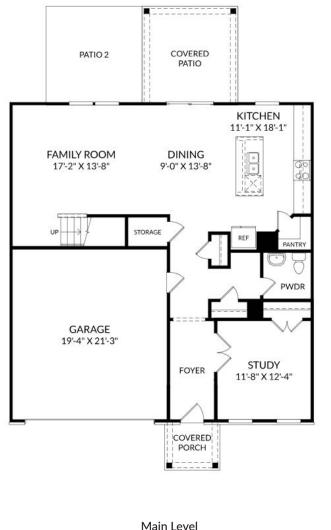

## **SMart SELECTED HOMES** Designed with **you** in mind

**THE FENTON** Homesite 176 | Elevation K 5327 Torrance Boulevard, Leland, NC 28451

- 3 Bedrooms, 2.5 Bathrooms
- 2,186 Sq. Ft.
- Upper Flex Room
- Screened Patio
- Design Collection Select B