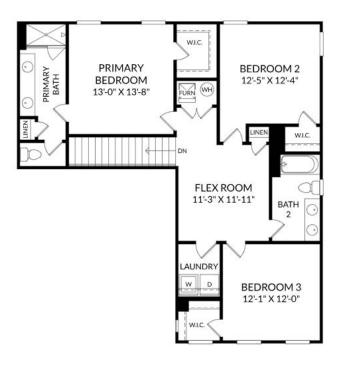

## **SMart SELECTED HOMES** Designed with **you** in mind

**THE FENTON** Homesite 176 | Elevation K 5327 Torrance Boulevard, Leland, NC 28451

- 3 Bedrooms, 2.5 Bathrooms
- 2,186 Sq. Ft.
- Upper Flex Room
- Screened Patio
- Design Collection Select B

Upper Level

Prices, features and incentives are subject to change without notice. Photos used are for illustrative purposes only. Square footage is an approximation. Square footage is calculated to the outside of the framed walls or to the face of the brick on brick exteriors. It includes all conditioned spaces, except spaces under 5' in height. Site plan and home renderings are artist's concept only and elevation illustrations may include optional features. Actual product and specifications may vary in dimension or detail from these drawings and are subject to change without notice. It is recommended that the architectural blueprints be reviewed for clarification of features. Lot sizes, features and home sites are approximate and subject to change without notice. This brochure is for illustrative purposes only and is not part of a legal contract. Certain restrictions may apply. See a Neighborhood Sales Manager for details. ©Stanley Martin Homes, LLC | MHBR No. 3588 | 07/2024