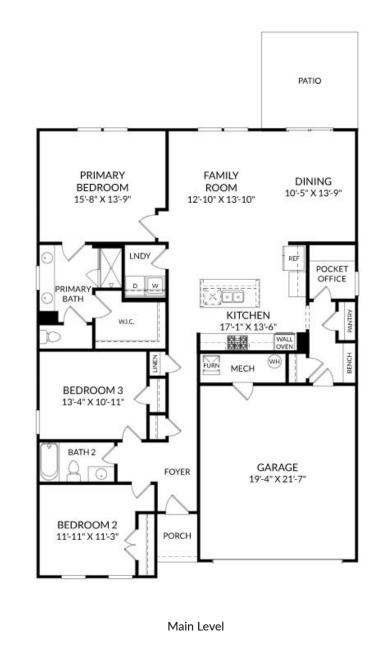

## **SMart SELECTED HOMES** Designed with **you** in mind

THE QUENTIN Homesite 268 | Elevation A 7414 Linda Vista Lane, Leland, NC 28451

- 3 Bedrooms, 2.5 Bathrooms
- 1,725 Sq. Ft.
- Gourmet Kitchen
- Spacious Patio
- Design Collection Select A