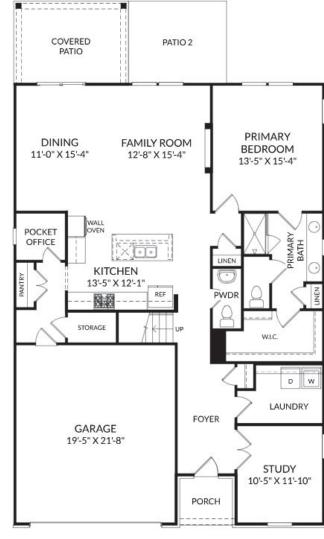

## THE GARLAND

Homesite 269 | Elevation L 7418 Linda Vista Lane, Leland, NC 28451

- 3 Bedrooms, 2.5 Bathrooms
- 2,316 Sq. Ft.
- Gourmet Kitchen
- Covered Patio
- Design Collection Inspired A

Main Level

**Upper Level** 