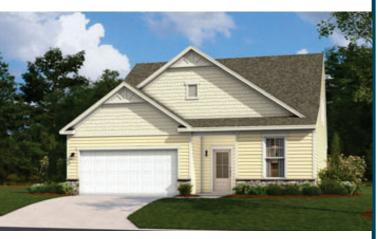

## THE GARLAND

Homesite 269 | Elevation L 7418 Linda Vista Lane, Leland, NC 28451

- 3 Bedrooms, 2.5 Bathrooms
- 2,316 Sq. Ft.
- Gourmet Kitchen
- Covered Patio
- Design Collection Inspired A

Main Level

**Upper Level** 