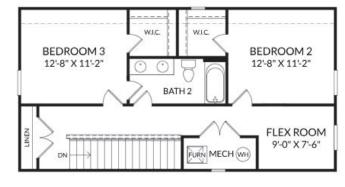

## THE GARLAND

Homesite 269 | Elevation L 7418 Linda Vista Lane, Leland, NC 28451

- 3 Bedrooms, 2.5 Bathrooms
- 2,316 Sq. Ft.
- Gourmet Kitchen
- Covered Patio
- Design Collection Inspired A

Main Level

**Upper Level** 