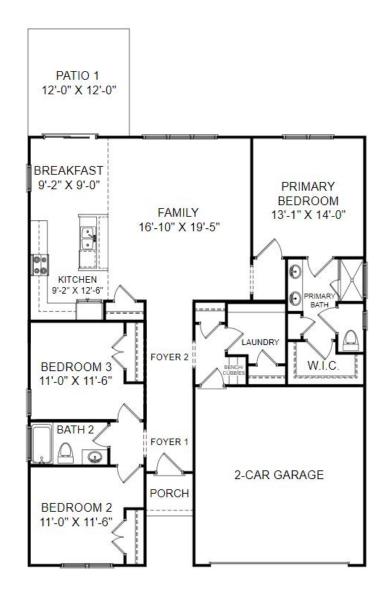

## THE EVEREST

Homesite 271 | Elevation G 7426 Linda Vista Lane, Leland, NC 28451

- 3 Bedrooms, 2 Bathrooms
- 1,546 Sq. Ft.
- Additional Bedroom
- Spacious Patio
- Design Collection Inspired B

Main Level