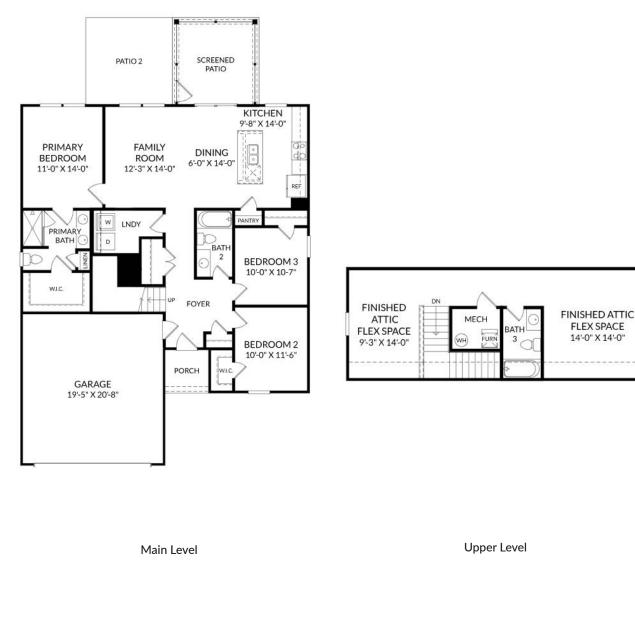

## **SMart SELECTED HOMES** Designed with **you** in mind

THE ATKINSON Homesite 272 | Elevation G 7430 Linda Vista Lane, Leland, NC 28451

- 3 Bedrooms, 3 Bathrooms
- 1,933 Sq. Ft.
- Finished Attic Bathroom
- Screened Patio
- Design Collection Refined B