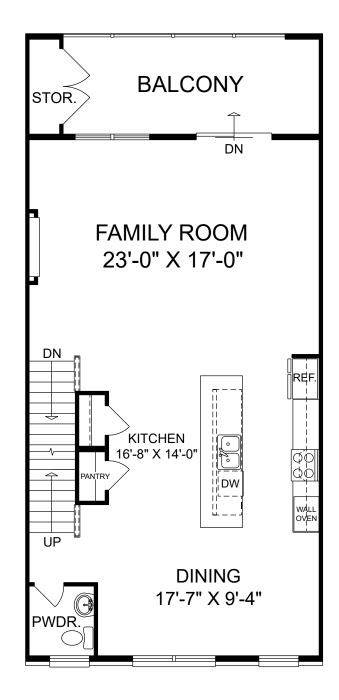

Renderings are artist's concept only and elevation illustrations may include optional features. It is recommended that the architectural blueprints be reviewed for clarification of features. Window sizes, window locations and room sizes vary per elevation and all dimensions are approximate. In our continued effort of design enhancement, actual product and specifications may vary in dimension or detail from these drawings and are subject to change without notice. Standard features and available options vary by community and some features may not be available on all homesites. Please consult our Sales Manager for more detailed specifications. ©2017 Stanley Martin Homes Entry Level www.StanleyMartin.com