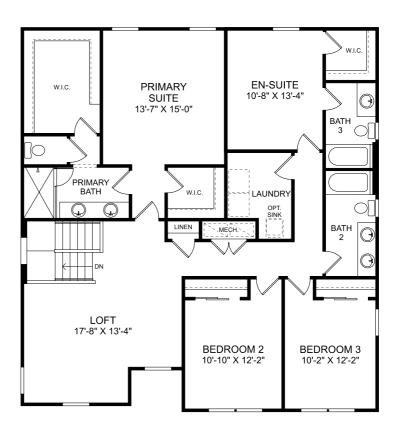

#### Chester

Second Floor

5 Beds

4 Full Baths

2 Car Garage

3,045 Sq. Ft.

## **No Options Selected**

The floor plans shown are for general illustration purposes only. All dimensions are approximate. Actual product and specifications (including windows, doors and room layout) may vary in dimension or detail from the illustration shown, may vary with each different elevation available for a particular floor plan, and are subject to change without notice. Optional features shown may not be available in all communities or for all homesites. Certain optional features must be purchased together or must be purchased for a particular homesite. See the actual architectural plans for clarification of dimensions and optional features for each home, elevation and homesite. Revision: 6/24/2024