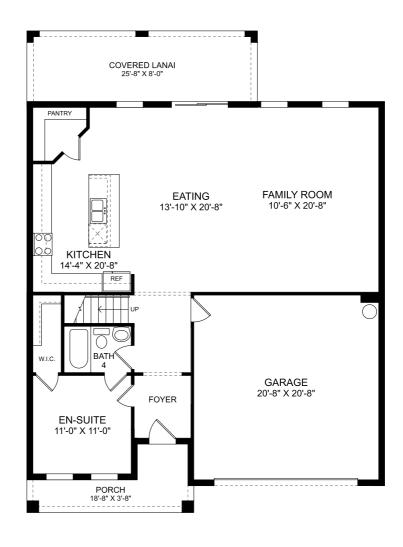

#### Chester

First Floor

5 Beds

4 Full Baths

2 Car Garage

3,045 Sq. Ft.

### **No Options Selected**

The floor plans shown are for general illustration purposes only. All dimensions are approximate. Actual product and specifications (including windows, doors and room layout) may vary in dimension or detail from the illustration shown, may vary with each different elevation available for a particular floor plan, and are subject to change without notice. Optional features shown may not be available in all communities or for all homesites. Certain optional features must be purchased together or must be purchased for a particular homesite. See the actual architectural plans for clarification of dimensions and optional features for each home, elevation and homesite. Revision: 6/24/2024