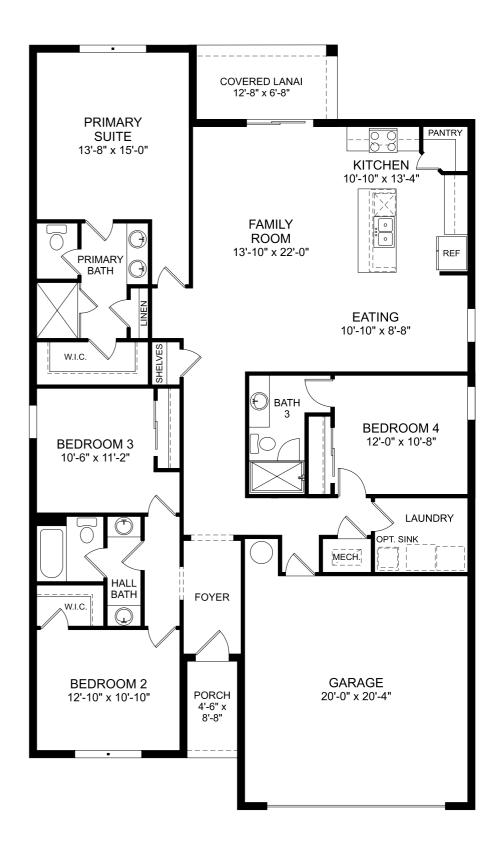

## Seaton

First Floor

- 4 Beds
- 3 Full Baths
- 2 Car Garage
- 2,001 Sq. Ft.

## **Selected Options:**

Covered Lanai Bedroom 4/Bath 3

The floor plans shown are for general illustration purposes only. All dimensions are approximate. Actual product and specifications (including windows, doors and room layout) may vary in dimension or detail from the illustration shown, may vary with each different elevation available for a particular floor plan, and are subject to change without notice. Optional features shown may not be available in all communities or for all homesites. Certain optional features must be purchased together or must be purchased for a particular homesite. See the actual architectural plans for clarification of dimensions and optional features for each home, elevation and homesite.