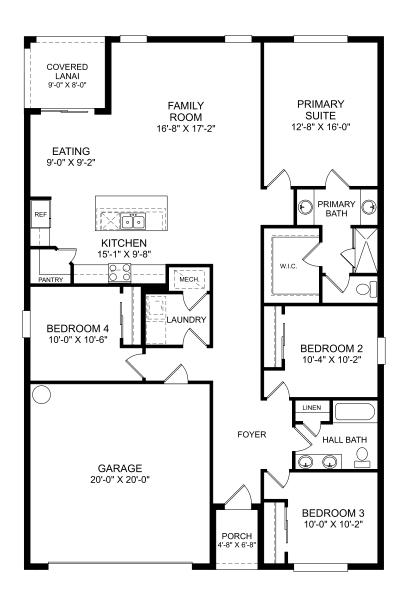

## Juniper-Covered Bridge

First Floor

4 Beds

2 Full Baths 2 Car Garage

1,839 Sq. Ft.

## **Selected Options:**

Covered Lanai

The floor plans shown are for general illustration purposes only. All dimensions are approximate. Actual product and specifications (including windows, doors and room layout) may vary in dimension or detail from the illustration shown, may vary with each different elevation available for a particular floor plan, and are subject to change without notice. Optional features shown may not be available in all communities or for all homesites. Certain optional features must be purchased together or must be purchased for a particular homesite. See the actual architectural plans for clarification of dimensions and optional features for each home, elevation and homesite. Revision: 3/2/2024