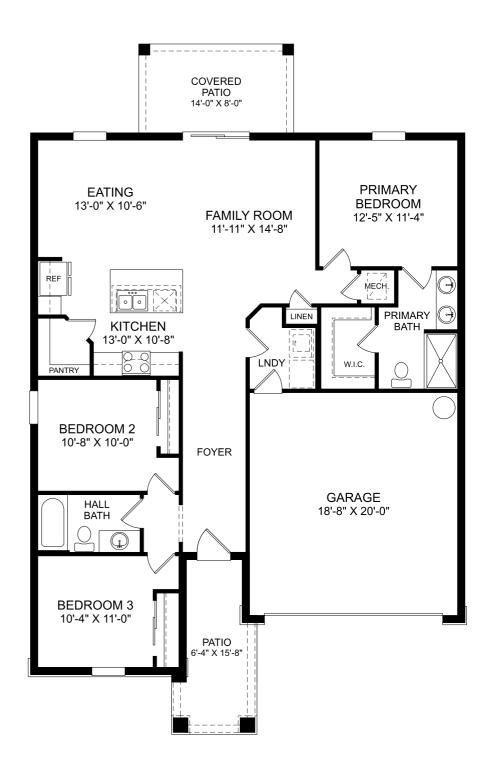

## Quest

First Floor

- 3 Beds
- 2 Full Baths
- 2 Car Garage
- 1,350 Sq. Ft.

## **Selected Options:**

Elevation C Covered Patio

The floor plans shown are for general illustration purposes only. All dimensions are approximate. Actual product and specifications (including windows, doors and room layout) may vary in dimension or detail from the illustration shown, may vary with each different elevation available for a particular floor plan, and are subject to change without notice. Optional features shown may not be available in all communities or for all homesites. Certain optional features must be purchased together or must be purchased for a particular homesite. See the actual architectural plans for clarification of dimensions and optional features for each home, elevation and homesite. Revision: 2/g/2024