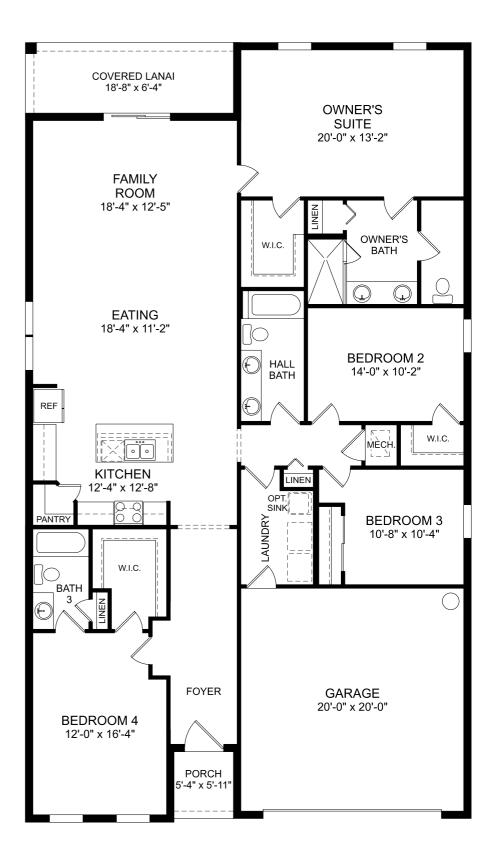

## Webber

First Floor 4 Beds 2 Full Baths

2,210 Sq. Ft.

## **Selected Options:**

Covered Lanai Bedroom 4 Suite

The floor plans shown are for general illustration purposes only. All dimensions are approximate. Actual product and specifications (including windows, doors and room layout) may vary in dimension or detail from the illustration shown, may vary with each different elevation available for a particular floor plan, and are subject to change without notice. Optional features shown may not be available in all communities or for all homesites. Certain optional features must be purchased together or must be purchased for a particular homesite. See the actual architectural plans for clarification of dimensions and optional features for each home, elevation and homesite.