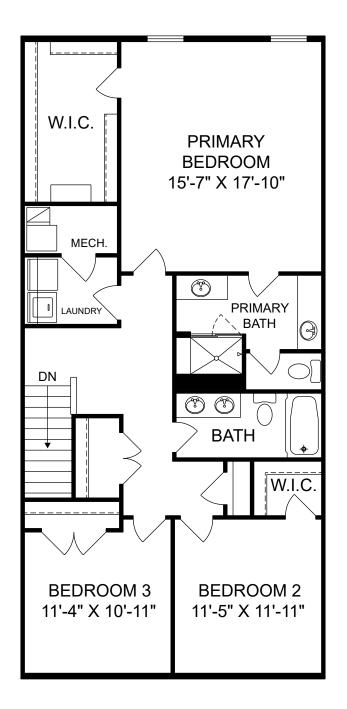

囼

£.

Renderings are artist's concept only and elevation illustrations may include optional features. It is recommended that the architectural blueprints be reviewed for clarification of features. Window sizes, window locations and room sizes vary per elevation and all dimensions are approximate. In our continued effort of design enhancement, actual product and specifications may vary in dimension or detail from these drawings and are subject to change without notice. Standard features and available options vary by community and some features may not be available on all homesites. Please consult our Sales Manager for more detailed specifications. ©2017 Stanley Martin Homes Upper Level www.StanleyMartin.com