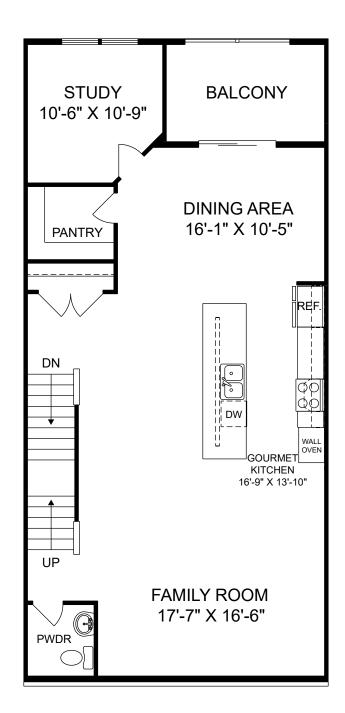

## **STANLEY** MARTIN

Renderings are artist's concept only and elevation illustrations may include optional features. It is recommended that the architectural blueprints be reviewed for clarification of features. Window sizes, window locations and room sizes vary per elevation and all dimensions are approximate. In our continued effort of design enhancement, actual product and specifications may vary in dimension or detail from these drawings and are subject to change without notice. Standard features and available options vary by community and some features may not be available on all homesites. Please consult our Sales Manager for more detailed specifications. ©2017 Stanley Martin Homes