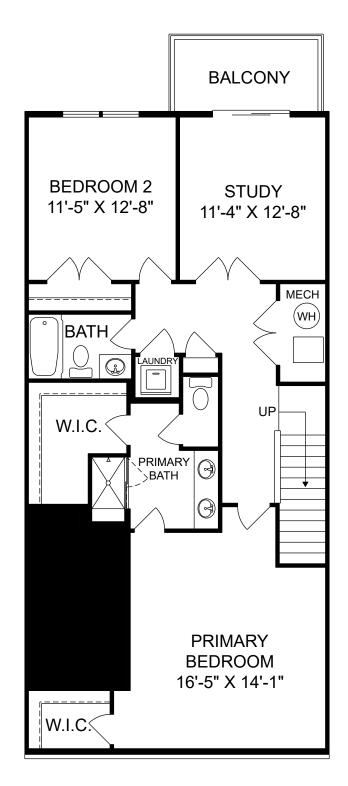

Renderings are artist's concept only and elevation illustrations may include optional features. It is recommended that the architectural blueprints be reviewed for clarification of features. Window sizes, window locations and room sizes vary per elevation and all dimensions are approximate. In our continued effort of design enhancement, actual product and specifications may vary in dimension or detail from these drawings and are subject to change without notice. Standard features and available options vary by community and some features may not be available on all homesites. Please consult our Sales Manager for more detailed specifications. ©2017 Stanley Martin Homes Upper Level www.StanleyMartin.com