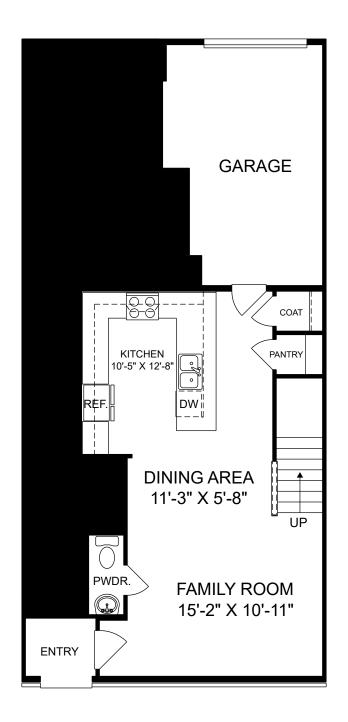

Renderings are artist's concept only and elevation illustrations may include optional features. It is recommended that the architectural blueprints be reviewed for clarification of features. Window sizes, window locations and room sizes vary per elevation and all dimensions are approximate. In our continued effort of design enhancement, actual product and specifications may vary in dimension or detail from these drawings and are subject to change without notice. Standard features and available options vary by community and some features may not be available on all homesites. Please consult our Sales Manager for more detailed specifications. ©2017 Stanley Martin Homes Lower Level www.StanleyMartin.com