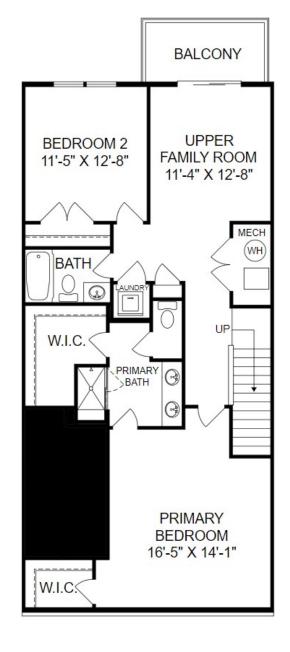

Main Level Floor Plan Upper Level Floor Plan

Prices, features and incentives are subject to change without notice. Photos used are for illustrative purposes only. Square footage is an approximation. Square footage is calculated to the outside of the framed walls or to the face of the brick on brick exteriors. It includes all conditioned spaces, except spaces under 5' in height. Site plan and home renderings are artist's concept only and elevation illustrations may include optional features. Actual product and specifications may vary in dimension or detail from these drawings and are subject to change without notice. It is recommended that the architectural blueprints be reviewed for clarification of features. Lot sizes, features and home sites are approximate and subject to change without notice. This brochure is for illustrative purposes only and is not part of a legal contract. Certain restrictions may apply. See a Neighborhood Sales Manager for details. ©Stanley Martin Homes,LLC | 08/2023 | A-9669