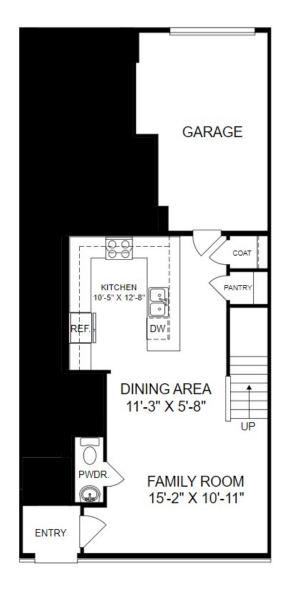

Main Level Floor Plan Upper Level Floor Plan

Prices, features and incentives are subject to change without notice. Photos used are for illustrative purposes only. Square footage is an approximation. Square footage is calculated to the outside of the framed walls or to the face of the brick on brick exteriors. It includes all conditioned spaces, except spaces under 5' in height. Site plan and home renderings are artist's concept only and elevation illustrations may include optional features. Actual product and specifications may vary in dimension or detail from these drawings and are subject to change without notice. It is recommended that the architectural blueprints be reviewed for clarification of features. Lot sizes, features and home sites are approximate and subject to change without notice. This brochure is for illustrative purposes only and is not part of a legal contract. Certain restrictions may apply. See a Neighborhood Sales Manager for details. ©Stanley Martin Homes,LLC | 08/2023 | A-9669