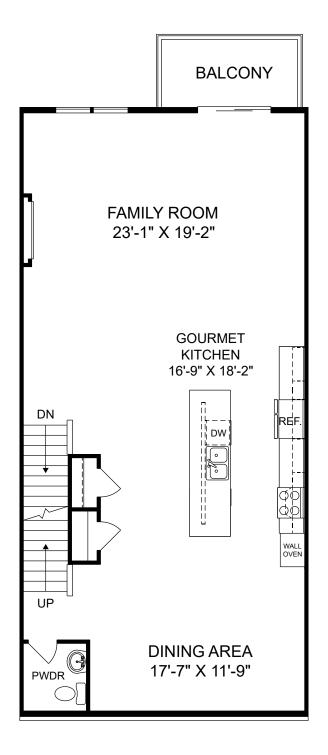

白志

Renderings are artist's concept only and elevation illustrations may include optional features. It is recommended that the architectural blueprints be reviewed for clarification of features. Window sizes, window locations and room sizes vary per elevation and all dimensions are approximate. In our continued effort of design enhancement, actual product and specifications may vary in dimension or detail from these drawings and are subject to change without notice. Standard features and available options vary by community and some features may not be available on all homesites. Please consult our Sales Manager for more detailed specifications. ©2017 Stanley Martin Homes

囼

F

Selected options: Alternate Floorplan 1 Fireplace at Family Room Gourmet Kitchen

Renderings are artist's concept only and elevation illustrations may include optional features. It is recommended that the architectural blueprints be reviewed for clarification of features. Window sizes, window locations and room sizes vary per elevation and all dimensions are approximate. In our continued effort of design enhancement, actual product and specifications may vary in dimension or detail from these drawings and are subject to change without notice. Standard features and available options vary by community and some features may not be available on all homesites. Please consult our Sales Manager for more detailed specifications. ©2017 Stanley Martin Homes