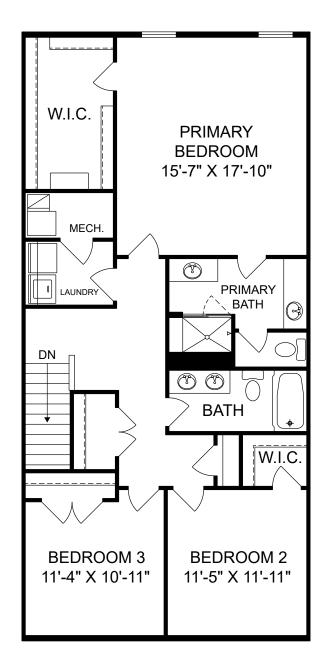

습

£.

Renderings are artist's concept only and elevation illustrations may include optional features. It is recommended that the architectural blueprints be reviewed for clarification of features. Window sizes, window locations and room sizes vary per elevation and all dimensions are approximate. In our continued effort of design enhancement, actual product and specifications may vary in dimension or detail from these drawings and are subject to change without notice. Standard features and available options vary by community and some features may not be available on all homesites. Please consult our Sales Manager for more detailed specifications. ©2017 Stanley Martin Homes Upper Level www.StanleyMartin.com