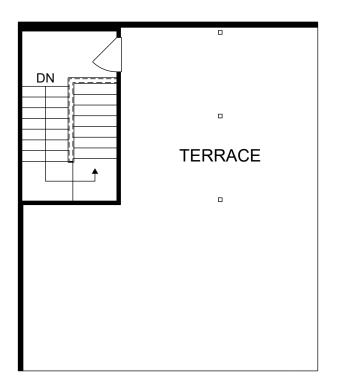

## Optional Terrace www.StanleyMartin.com

습

F

Selected options:

Gourmet Kitchen

Renderings are artist's concept only and elevation illustrations may include optional features. It is recommended that the architectural blueprints be reviewed for clarification of features. Window sizes, window locations and room sizes vary per elevation and all dimensions are approximate. In our continued effort of design enhancement, actual product and specifications may vary in dimension or detail from these drawings and are subject to change without notice. Standard features and available options vary by community and some features may not be available on all homesites. Please consult our Sales Manager for more detailed specifications. ©2017 Stanley Martin Homes