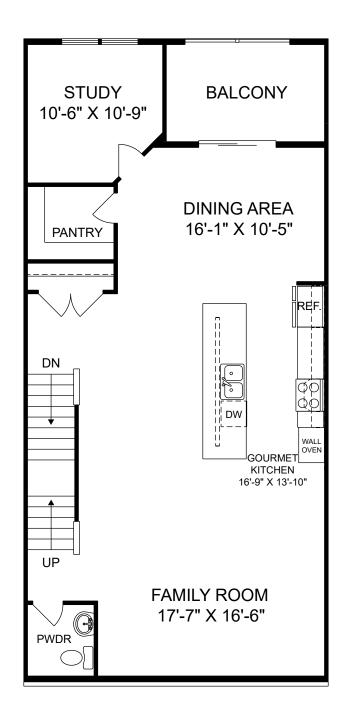

## Optional Terrace www.StanleyMartin.com

습

F

Selected options:

Gourmet Kitchen

Renderings are artist's concept only and elevation illustrations may include optional features. It is recommended that the architectural blueprints be reviewed for clarification of features. Window sizes, window locations and room sizes vary per elevation and all dimensions are approximate. In our continued effort of design enhancement, actual product and specifications may vary in dimension or detail from these drawings and are subject to change without notice. Standard features and available options vary by community and some features may not be available on all homesites. Please consult our Sales Manager for more detailed specifications. ©2017 Stanley Martin Homes