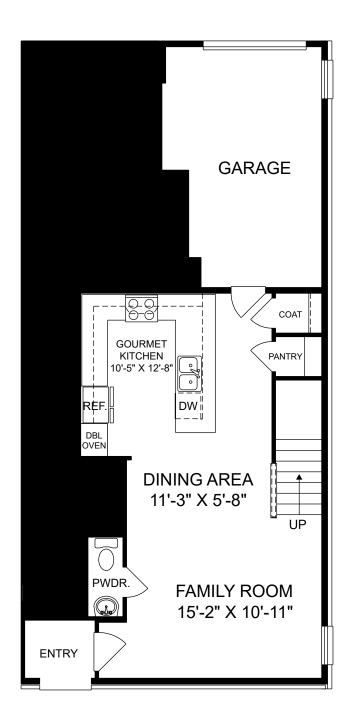

囼

£.

Renderings are artist's concept only and elevation illustrations may include optional features. It is recommended that the architectural blueprints be reviewed for clarification of features. Window sizes, window locations and room sizes vary per elevation and all dimensions are approximate. In our continued effort of design enhancement, actual product and specifications may vary in dimension or detail from these drawings and are subject to change without notice. Standard features and available options vary by community and some features may not be available on all homesites. Please consult our Sales Manager for more detailed specifications. ©2017 Stanley Martin Homes Lower Level www.StanleyMartin.com