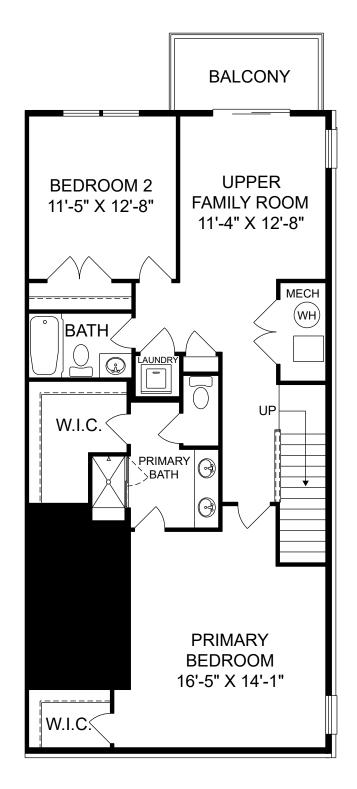

Renderings are artist's concept only and elevation illustrations may include optional features. It is recommended that the architectural blueprints be reviewed for clarification of features. Window sizes, window locations and room sizes vary per elevation and all dimensions are approximate. In our continued effort of design enhancement, actual product and specifications may vary in dimension or detail from these drawings and are subject to change without notice. Standard features and available options vary by community and some features may not be available on all homesites. Please consult our Sales Manager for more detailed specifications. ©2017 Stanley Martin Homes