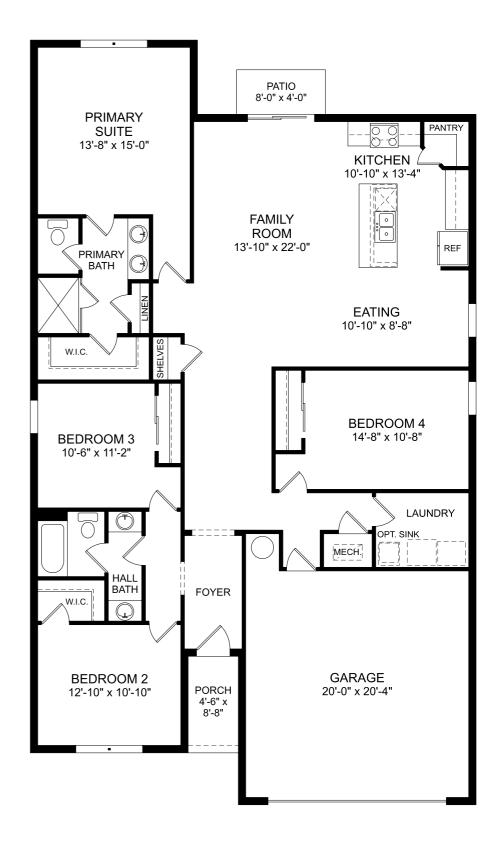

## Seaton

First Floor

- 4 Beds
- 2 Full Baths
- 2 Car Garage
- 2,001 Sq. Ft.

## **No Options Selected**

The floor plans shown are for general illustration purposes only. All dimensions are approximate. Actual product and specifications (including windows, doors and room layout) may vary in dimension or detail from the illustration shown, may vary with each different elevation available for a particular floor plan, and are subject to change without notice. Optional features shown may not be available in all communities or for all homesites. Certain optional features must be purchased together or must be purchased for a particular homesite. See the actual architectural plans for clarification of dimensions and optional features for each home, leavation and homesite.