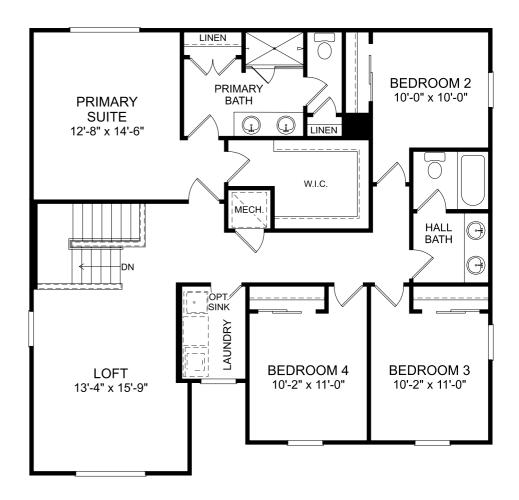

### Linden

Second Floor

- 4 Beds
- 2 Full Baths | 1 Half Bath
- 2 Car Garage
- 2,434 Sq. Ft.

The floor plans shown are for general illustration purposes only. All dimensions are approximate. Actual product and specifications (including windows, doors and room layout) may vary in dimension or detail from the illustration shown, may vary with each different elevation available for a particular floor plan, and are subject to change without notice. Optional features shown may not be available in all communities or for all homesites. Certain optional features must be purchased together or must be purchased for a particular homesite. See the actual architectural plans for clarification of dimensions and optional features for each home, elevation and homesite.