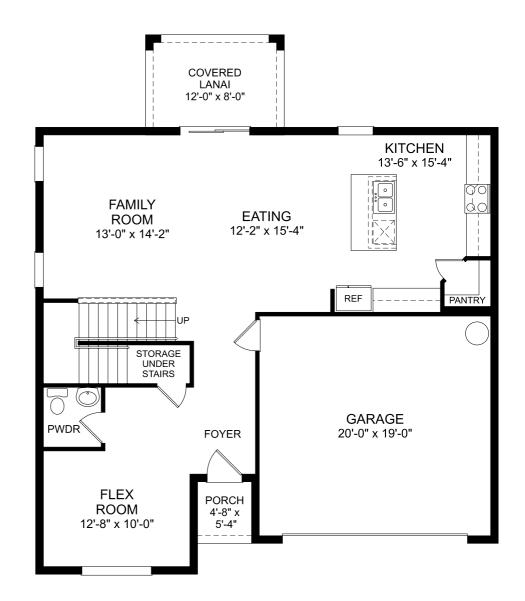

### Linden

First Floor

- 4 Beds
- 2 Full Baths | 1 Half Bath
- 2 Car Garage
- 2,434 Sq. Ft.

### **Selected Options:**

Covered Lanai

The floor plans shown are for general illustration purposes only. All dimensions are approximate. Actual product and specifications (including windows, doors and room layout) may vary in dimension or detail from the illustration shown, may vary with each different elevation available for a particular floor plan, and are subject to change without notice. Optional features shown may not be available in all communities or for all homesites. Certain optional features must be purchased together or must be purchased for a particular homesite. See the actual architectural plans for clarification of dimensions and optional features for each home, elevation and homesite.