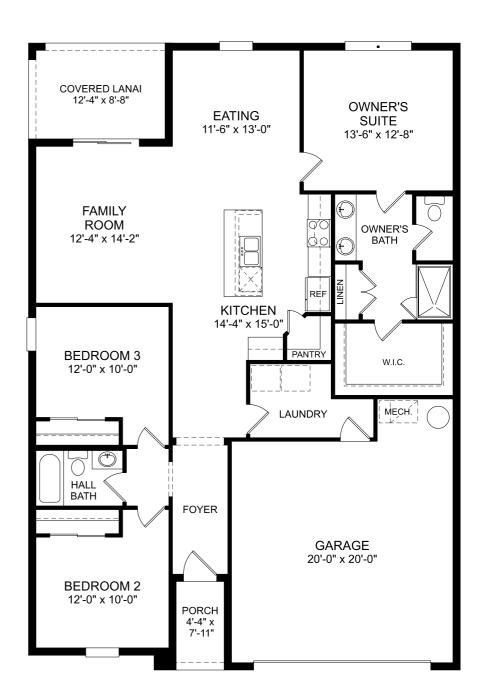

## **STANLEY ● MARTIN**

## **Portland**

First Floor

3 Beds

2 Full Baths

1,589 Sq. Ft.

## **Selected Options:**

Covered Lanai

The floor plans shown are for general illustration purposes only. All dimensions are approximate. Actual product and specifications (including windows, doors and room layout) may vary in dimension or detail from the illustration shown, may vary with each different elevation available for a particular floor plan, and are subject to change without notice. Optional features shown may not be available in all communities or for all homesites. Certain optional features must be purchased together or must be purchased for a particular homesite. See the actual architectural plans for clarification of dimensions and optional features for each home, elevation and homesite.