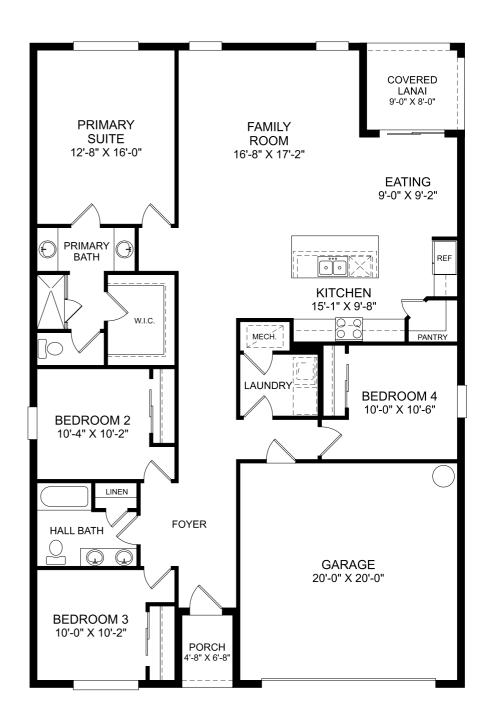

## **Juniper**

First Floor

- 4 Beds
- 2 Full Baths
- 2 Car Garage
- 1,839 Sq. Ft.

## **Selected Options:**

Covered Lanai

The floor plans shown are for general illustration purposes only. All dimensions are approximate. Actual product and specifications (including windows, doors and room layout) may vary in dimension or detail from the illustration shown, may vary with each different elevation available for a particular floor plan, and are subject to change without notice. Optional features shown may not be available in all communities or for all homesites. Certain optional features must be purchased together or must be purchased for a particular homesite. See the actual architectural plans for clarification of dimensions and optional features for each home, elevation and homesite