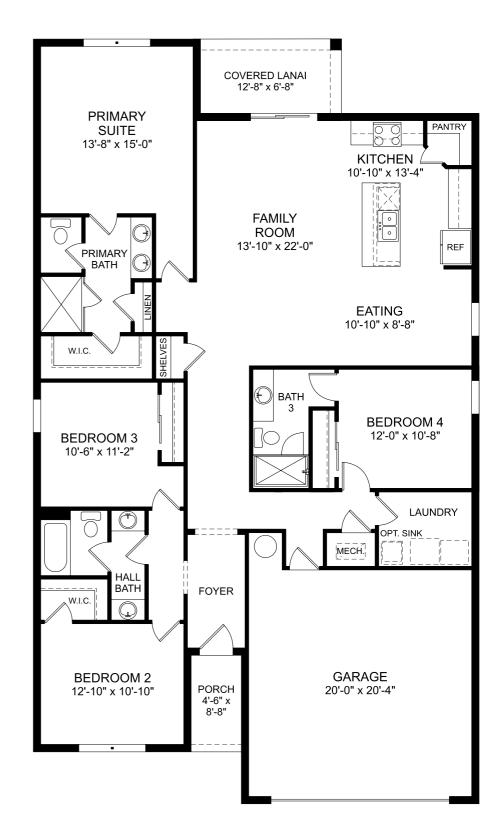

## Seaton

First Floor

- 4 Beds
- 3 Full Baths
- 2 Car Garage
- 2,001 Sq. Ft.

## **Selected Options:**

Covered Lanai Bedroom 4/Bath 3

The floor plans shown are for general illustration purposes only. All dimensions are approximate. Actual product and specifications (including windows, doors and room layout) may vary in dimension or detail from the illustration shown, may vary with each different elevation available for a particular floor plan, and are subject to change without notice. Optional features shown may not be available in all communities or for all homesites. Certain optional features must be purchased together or must be purchased for a particular homesite. See the actual architectural plans for clarification of dimensions and optional features for each home, elevation and homesite