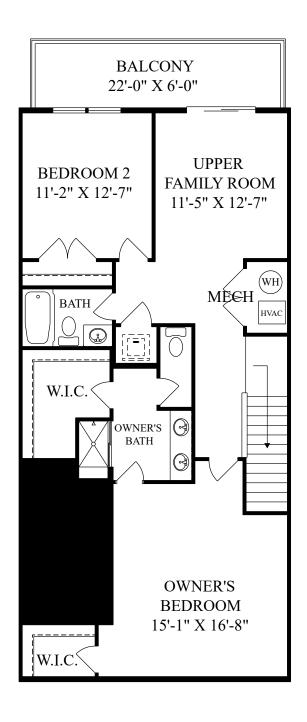

## Stonebrook at Westfields

Tessa







Renderings are artist's concept only and elevation illustrations may include optional features. It is recommended that the architectural blueprints be reviewed for clarification of features. Window sizes, window locations and room sizes vary per elevation and all dimensions are approximate. In our continued effort of design enhancement, actual product and specifications may vary in dimension or detail from these drawings and are subject to change without notice. Standard features and available options vary by community and some features may not be available on all homesites. Please consult our Sales Manager for more detailed specifications. ©2017 Stanley Martin Homes

Main Level

www.StanleyMartin.com

## Stonebrook at Westfields

Tessa







Renderings are artist's concept only and elevation illustrations may include optional features. It is recommended that the architectural blueprints be reviewed for clarification of features. Window sizes, window locations and room sizes vary per elevation and all dimensions are approximate. In our continued effort of design enhancement, actual product and specifications may vary in dimension or detail from these drawings and are subject to change without notice. Standard features and available options vary by community and some features may not be available on all homesites. Please consult our Sales Manager for more detailed specifications. ©2017 Stanley Martin Homes

Upper Level www.StanleyMartin.com