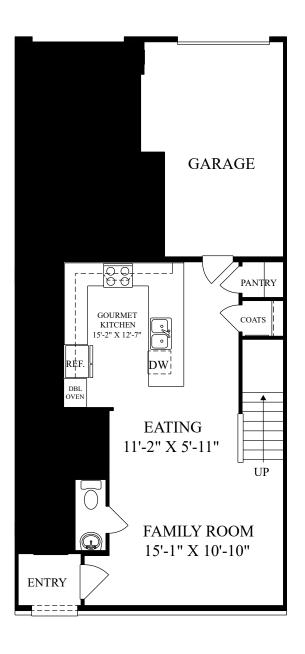

## Stonebrook at Westfields

Tessa







Renderings are artist's concept only and elevation illustrations may include optional features. It is recommended that the architectural blueprints be reviewed for clarification of features. Window sizes, window locations and room sizes vary per elevation and all dimensions are approximate. In our continued effort of design enhancement, actual product and specifications may vary in dimension or detail from these drawings and are subject to change without notice. Standard features and available options vary by community and some features may not be available on all homesites. Please consult our Sales Manager for more detailed specifications. ©2017 Stanley Martin Homes

Main Level

www.StanleyMartin.com

## Stonebrook at Westfields

Tessa







Renderings are artist's concept only and e