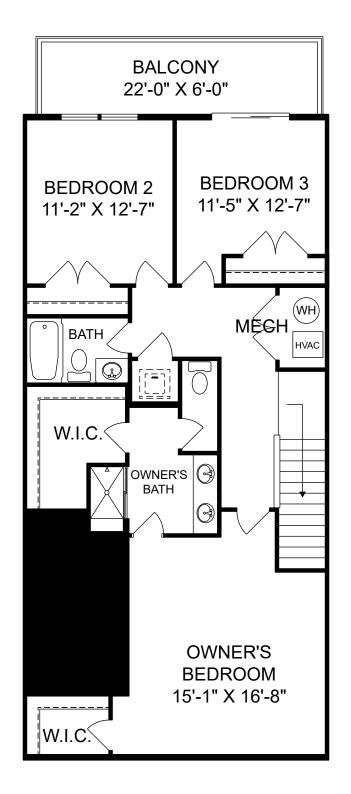

## Stonebrook at Westfields

Renderings are artist's concept only and elevation illustrations may include optional features. It is recommended that the architectural blueprints be reviewed for clarification of features. Window sizes, window locations and room sizes vary per elevation and all dimensions are approximate. In our continued effort of design enhancement, actual product and specifications may vary in dimension or detail from these drawings and are subject to change without notice. Standard features and available options vary by community and some features may not be available on all homesites. Please consult our Sales Manager for more detailed specifications. ©2017 Stanley Martin Homes Upper Level www.StanleyMartin.com