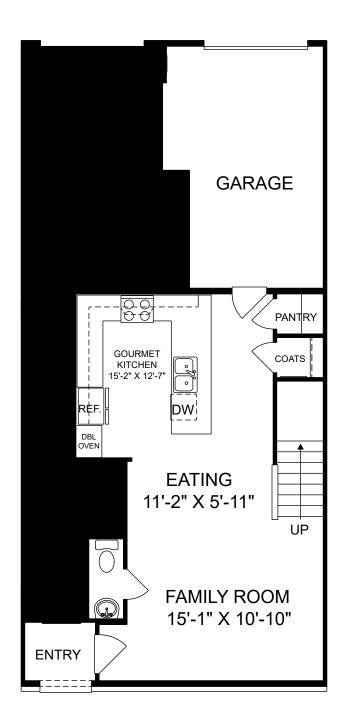

## Stonebrook at Westfields

Renderings are artist's concept only and elevation illustrations may include optional features. It is recommended that the architectural blueprints be reviewed for clarification of features. Window sizes, window locations and room sizes vary per elevation and all dimensions are approximate. In our continued effort of design enhancement, actual product and specifications may vary in dimension or detail from these drawings and are subject to change without notice. Standard features and available options vary by community and some features may not be available on all homesites. Please consult our Sales Manager for more detailed specifications. ©2017 Stanley Martin Homes