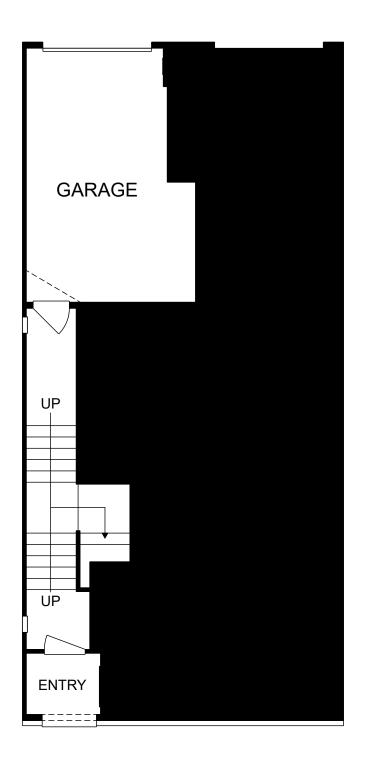

## Stonebrook at Westfields

## Julianne

Renderings are artist's concept only and elevation illustrations may include optional features. It is recommended that the architectural blueprints be reviewed for clarification of features. Window sizes, window locations and room sizes vary per elevation and all dimensions are approximate. In our continued effort of design enhancement, actual product and specifications may vary in dimension or detail from these drawings and are subject to change without notice. Standard features and available options vary by community and some features may not be available on all homesites. Please consult our Sales Manager for more detailed specifications. ©2017 Stanley Martin Homes