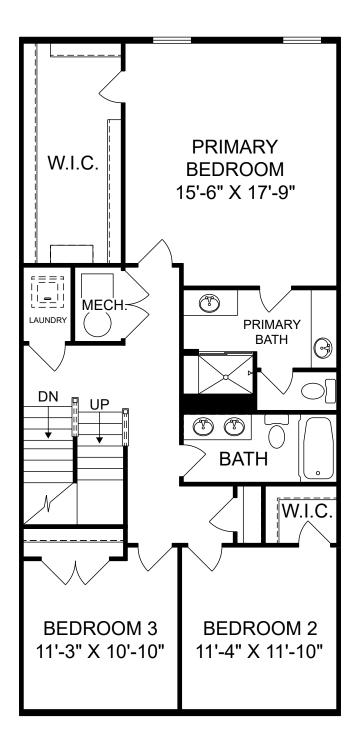

## Stonebrook at Westfields

囼

Ŀ.

Renderings are artist's concept only and elevation illustrations may include optional features. It is recommended that the architectural blueprints be reviewed for clarification of features. Window sizes, window locations and room sizes vary per elevation and all dimensions are approximate. In our continued effort of design enhancement, actual product and specifications may vary in dimension or detail from these drawings and are subject to change without notice. Standard features and available options vary by community and some features may not be available on all homesites. Please consult our Sales Manager for more detailed specifications. ©2017 Stanley Martin Homes Main Level www.StanleyMartin.com