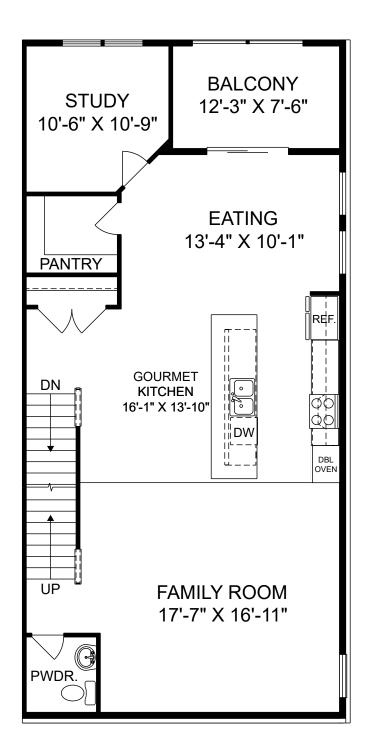

## Stonebrook at Westfields

囼

Ŀ.

Renderings are artist's concept only and elevation illustrations may include optional features. It is recommended that the architectural blueprints be reviewed for clarification of features. Window sizes, window locations and room sizes vary per elevation and all dimensions are approximate. In our continued effort of design enhancement, actual product and specifications may vary in dimension or detail from these drawings and are subject to change without notice. Standard features and available options vary by community and some features may not be available on all homesites. Please consult our Sales Manager for more detailed specifications. ©2017 Stanley Martin Homes Main Level www.StanleyMartin.com