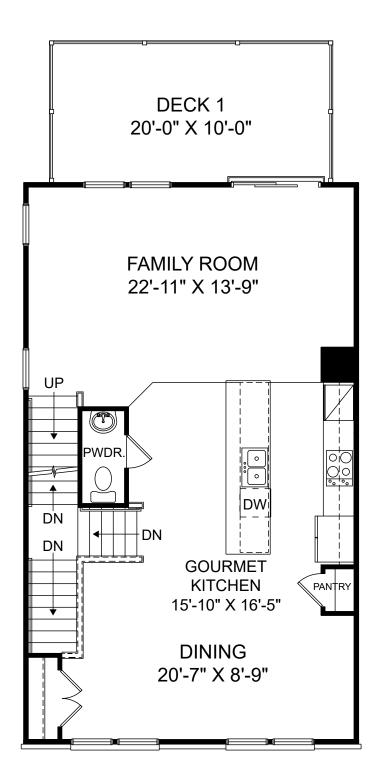

囼

£.

Renderings are artist's concept only and elevation illustrations may include optional features. It is recommended that the architectural blueprints be reviewed for clarification of features. Window sizes, window locations and room sizes vary per elevation and all dimensions are approximate. In our continued effort of design enhancement, actual product and specifications may vary in dimension or detail from these drawings and are subject to change without notice. Standard features and available options vary by community and some features may not be available on all homesites. Please consult our Sales Manager for more detailed specifications. ©2017 Stanley Martin Homes Main Level www.StanleyMartin.com