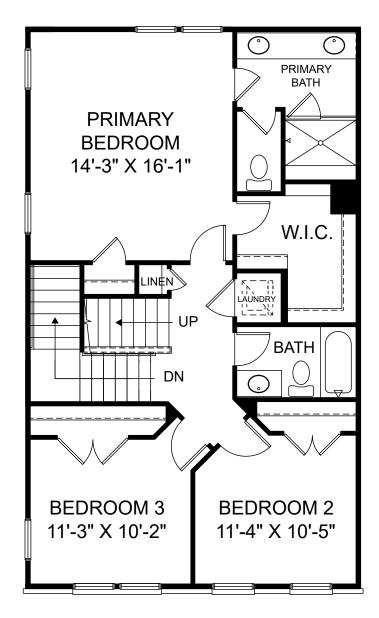

Renderings are artist's concept only and elevation illustrations may include optional features. It is recommended that the architectural blueprints be reviewed for clarification of features. Window sizes, window locations and room sizes vary per elevation and all dimensions are approximate. In our continued effort of design enhancement, actual product and specifications may vary in dimension or detail from these drawings and are subject to change without notice. Standard features and available options vary by community and some features may not be available on all homesites. Please consult our Sales Manager for more detailed specifications. ©2017 Stanley Martin Homes Upper Level www.StanleyMartin.com