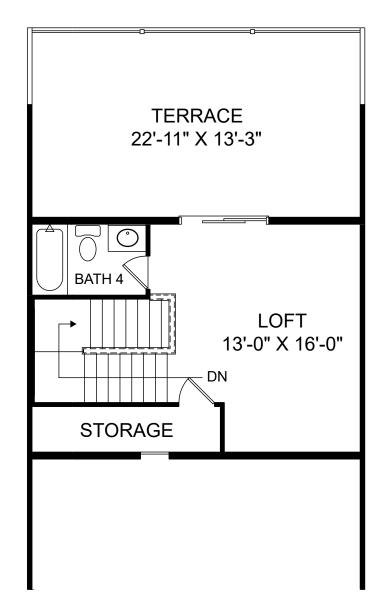

囼 £.

Renderings are artist's concept only and elevation illustrations may include optional features. It is recommended that the architectural blueprints be reviewed ptional Loft and Terrace clarification of features. Window sizes, window locations and room sizes vary per elevation and all dimensions are approximate. In our continued effort of design and available options vary by community and some features may not be available on all homesites. Please consult our Sales Manager for more detailed www.StanleyMartin.com specifications. ©2017 Stanley Martin Homes