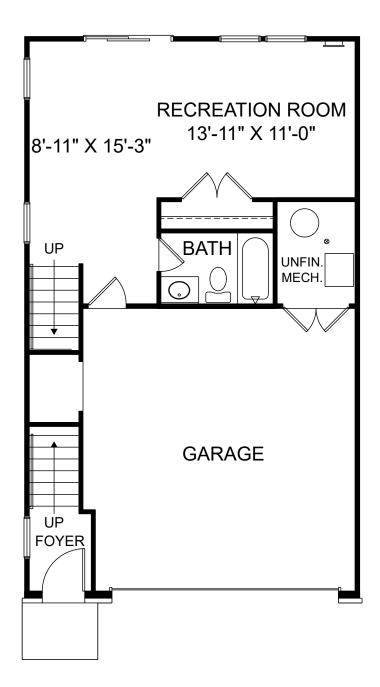

Renderings are artist's concept only and elevation illustrations may include optional features. It is recommended that the architectural blueprints be reviewed for clarification of features. Window sizes, window locations and room sizes vary per elevation and all dimensions are approximate. In our continued effort of design enhancement, actual product and specifications may vary in dimension or detail from these drawings and are subject to change without notice. Standard features and available options vary by community and some features may not be available on all homesites. Please consult our Sales Manager for more detailed specifications. ©2017 Stanley Martin Homes Lower Level www.StanleyMartin.com