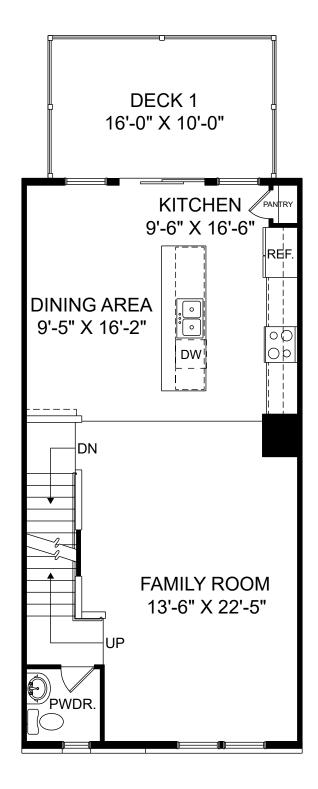

Renderings are artist's concept only and elevation illustrations may include optional features. It is recommended that the architectural blueprints be reviewed for clarification of features. Window sizes, window locations and room sizes vary per elevation and all dimensions are approximate. In our continued effort of design enhancement, actual product and specifications may vary in dimension or detail from these drawings and are subject to change without notice. Standard features and available options vary by community and some features may not be available on all homesites. Please consult our Sales Manager for more detailed specifications. ©2017 Stanley Martin Homes