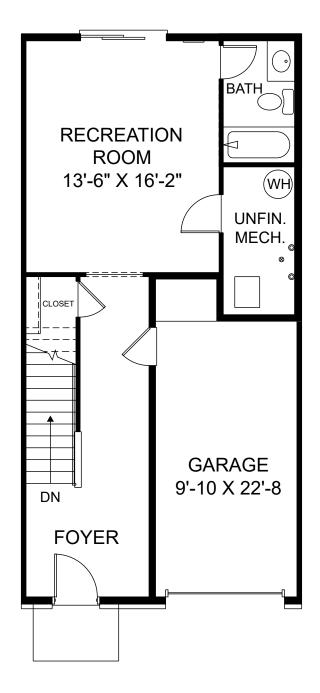

Renderings are artist's concept only and elevation illustrations may include optional features. It is recommended that the architectural blueprints be reviewed for clarification of features. Window sizes, window locations and room sizes vary per elevation and all dimensions are approximate. In our continued effort of design enhancement, actual product and specifications may vary in dimension or detail from these drawings and are subject to change without notice. Standard features and available options vary by community and some features may not be available on all homesites. Please consult our Sales Manager for more detailed specifications. ©2017 Stanley Martin Homes Lower Level www.StanleyMartin.com