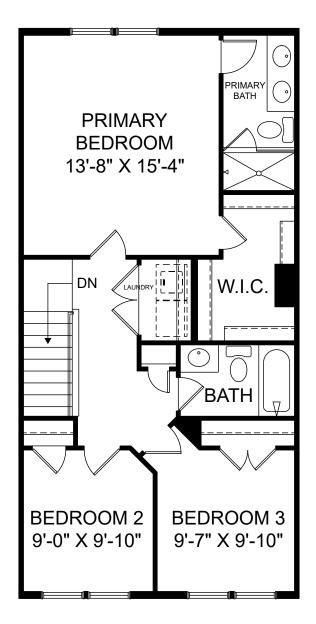

Renderings are artist's concept only and elevation illustrations may include optional features. It is recommended that the architectural blueprints be reviewed for clarification of features. Window sizes, window locations and room sizes vary per elevation and all dimensions are approximate. In our continued effort of design enhancement, actual product and specifications may vary in dimension or detail from these drawings and are subject to change without notice. Standard features and available options vary by community and some features may not be available on all homesites. Please consult our Sales Manager for more detailed specifications. ©2017 Stanley Martin Homes Upper Level www.StanleyMartin.com