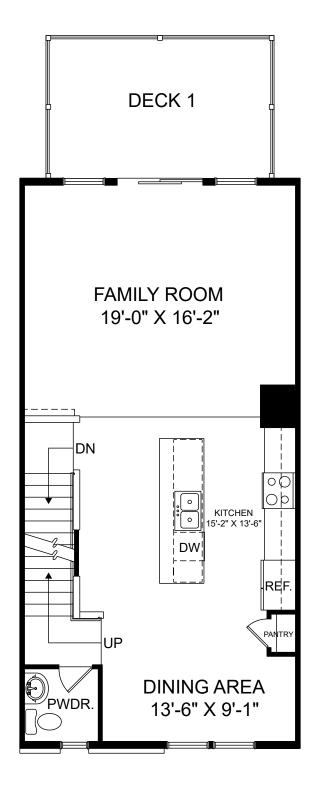

囼

Ŀ.

Lower Level www.StanleyMartin.com

Renderings are artist's concept only and elevation illustrations may include optional features. It is recommended that the architectural blueprints be reviewed for clarification of features. Window sizes, window locations and room sizes vary per elevation and all dimensions are approximate. In our continued effort of design enhancement, actual product and specifications may vary in dimension or detail from these drawings and are subject to change without notice. Standard features and available options vary by community and some features may not be available on all homesites. Please consult our Sales Manager for more detailed specifications. ©2017 Stanley Martin Homes Main Level www.StanleyMartin.com