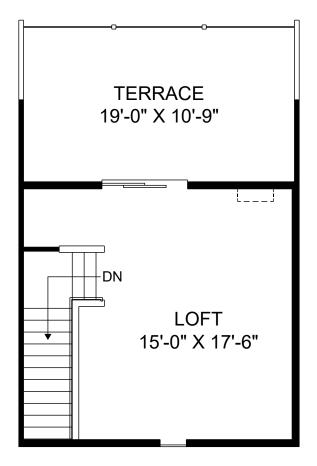

Renderings are artist's concept only and elevation illustrations may include optional features. It is recommended that the architectural blueprints be reviewed ptional Loft and Terrace clarification of features. Window sizes, window locations and room sizes vary per elevation and all dimensions are approximate. In our continued effort of design and available options vary by community and some features may not be available on all homesites. Please consult our Sales Manager for more detailed www.StanleyMartin.com specifications. ©2017 Stanley Martin Homes