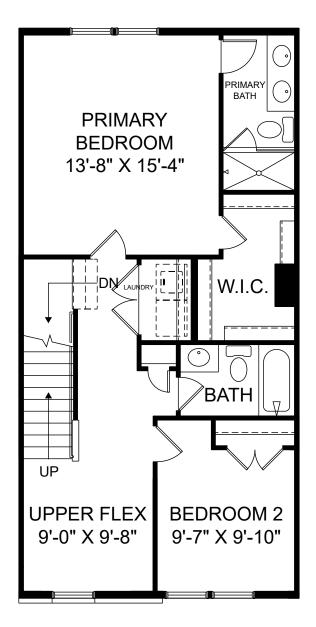

白志

Renderings are artist's concept only and elevation illustrations may include optional features. It is recommended that the architectural blueprints be reviewed for clarification of features. Window sizes, window locations and room sizes vary per elevation and all dimensions are approximate. In our continued effort of design enhancement, actual product and specifications may vary in dimension or detail from these drawings and are subject to change without notice. Standard features and available options vary by community and some features may not be available on all homesites. Please consult our Sales Manager for more detailed specifications. ©2017 Stanley Martin Homes Upper Level www.StanleyMartin.com