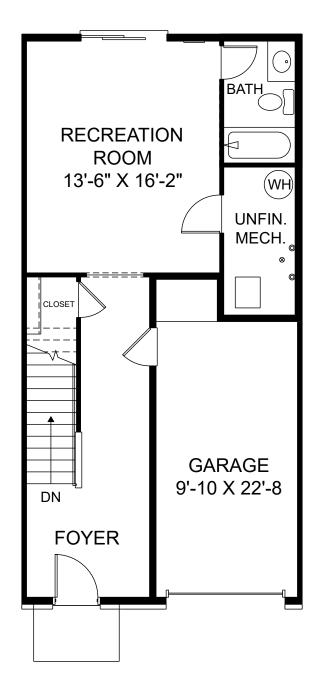

囼

Ŀ.

Lower Level www.StanleyMartin.com

Renderings are artist's concept only and elevation illustrations may include optional features. It is recommended that the architectural blueprints be reviewed for clarification of features. Window sizes, window locations and room sizes vary per elevation and all dimensions are approximate. In our continued effort of design enhancement, actual product and specifications may vary in dimension or detail from these drawings and are subject to change without notice. Standard features and available options vary by community and some features may not be available on all homesites. Please consult our Sales Manager for more detailed specifications. ©2017 Stanley Martin Homes Main Level www.StanleyMartin.com