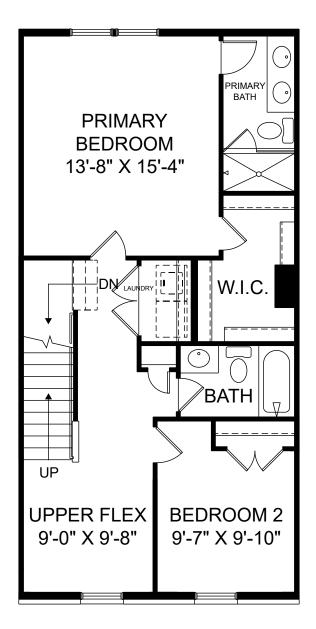

囼 £.

Hartland

臼

Ġ.

Selected options: Elevations H, J & Q Deck Alternate Main Level Layout Elevation Q Stairs to Optional Loft and Terrace Elevation Q

Renderings are artist's concept only and elevation illustrations may include optional features. It is recommended that the architectural blueprints be reviewed for clarification of features. Window sizes, window locations and room sizes vary per elevation and all dimensions are approximate. In our continued effort of design enhancement, actual product and specifications may vary in dimension or detail from these drawings and are subject to change without notice. Standard features and available options vary by community and some features may not be available on all homesites. Please consult our Sales Manager for more detailed specifications. ©2017 Stanley Martin Homes