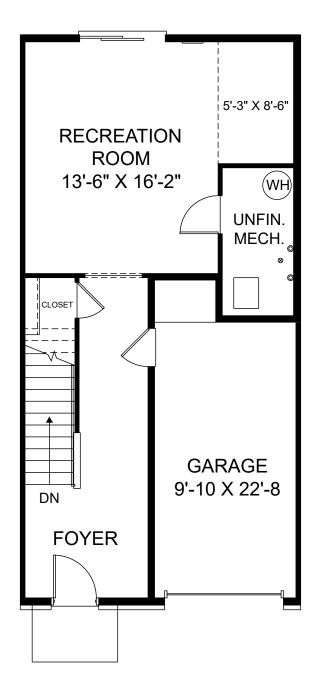

囼

Ŀ.

Lower Level www.StanleyMartin.com

Renderings are artist's concept only and elevation illustrations may include optional features. It is recommended that the architectural blueprints be reviewed for clarification of features. Window sizes, window locations and room sizes vary per elevation and all dimensions are approximate. In our continued effort of design enhancement, actual product and specifications may vary in dimension or detail from these drawings and are subject to change without notice. Standard features and available options vary by community and some features may not be available on all homesites. Please consult our Sales Manager for more detailed specifications. ©2017 Stanley Martin Homes