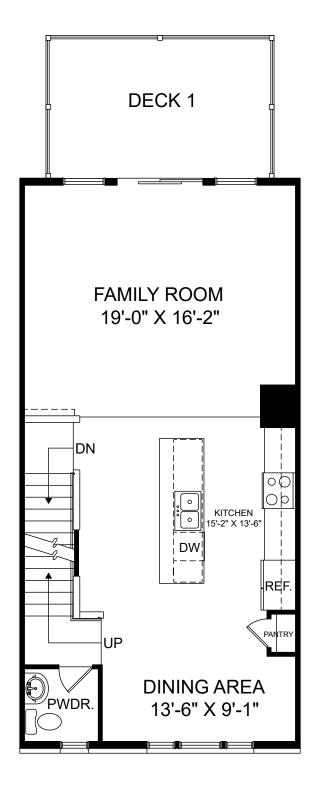

Renderings are artist's concept only and elevation illustrations may include optional features. It is recommended that the architectural blueprints be reviewed for clarification of features. Window sizes, window locations and room sizes vary per elevation and all dimensions are approximate. In our continued effort of design enhancement, actual product and specifications may vary in dimension or detail from these drawings and are subject to change without notice. Standard features and available options vary by community and some features may not be available on all homesites. Please consult our Sales Manager for more detailed specifications. ©2017 Stanley Martin Homes