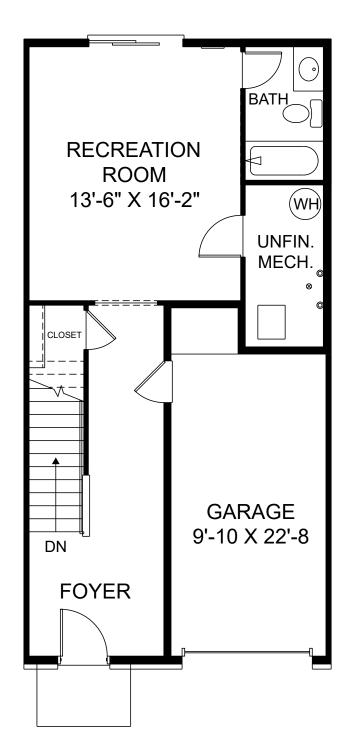

Renderings are artist's concept only and elevation illustrations may include optional features. It is recommended that the architectural blueprints be reviewed for clarification of features. Window sizes, window locations and room sizes vary per elevation and all dimensions are approximate. In our continued effort of design enhancement, actual product and specifications may vary in dimension or detail from these drawings and are subject to change without notice. Standard features and available options vary by community and some features may not be available on all homesites. Please consult our Sales Manager for more detailed specifications. ©2017 Stanley Martin Homes Lower Level www.StanleyMartin.com