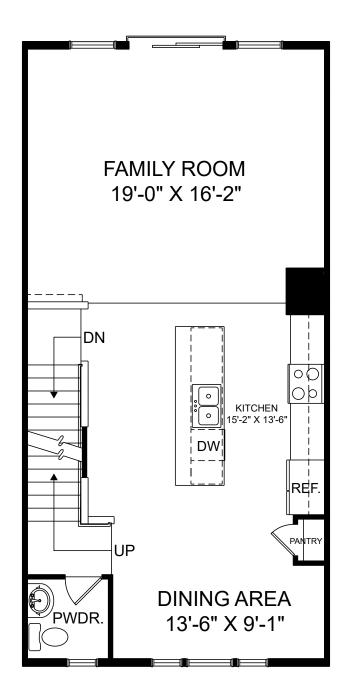

Renderings are artist's concept only and elevation illustrations may include optional features. It is recommended that the architectural blueprints be reviewed for clarification of features. Window sizes, window locations and room sizes vary per elevation and all dimensions are approximate. In our continued effort of design enhancement, actual product and specifications may vary in dimension or detail from these drawings and are subject to change without notice. Standard features and available options vary by community and some features may not be available on all homesites. Please consult our Sales Manager for more detailed specifications. ©2017 Stanley Martin Homes Main Level www.StanleyMartin.com