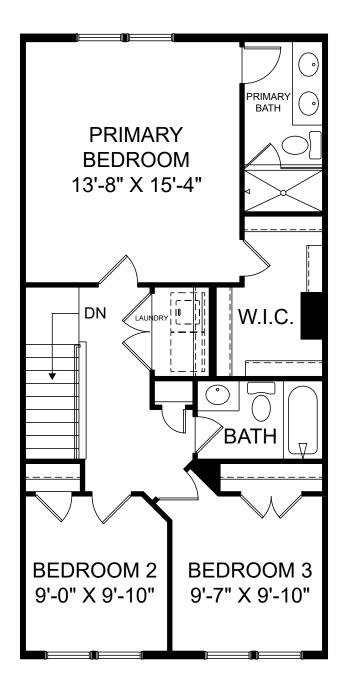

Renderings are artist's concept only and elevation illustrations may include optional features. It is recommended that the architectural blueprints be reviewed for clarification of features. Window sizes, window locations and room sizes vary per elevation and all dimensions are approximate. In our continued effort of design enhancement, actual product and specifications may vary in dimension or detail from these drawings and are subject to change without notice. Standard features and available options vary by community and some features may not be available on all homesites. Please consult our Sales Manager for more detailed specifications. ©2017 Stanley Martin Homes Upper Level www.StanleyMartin.com