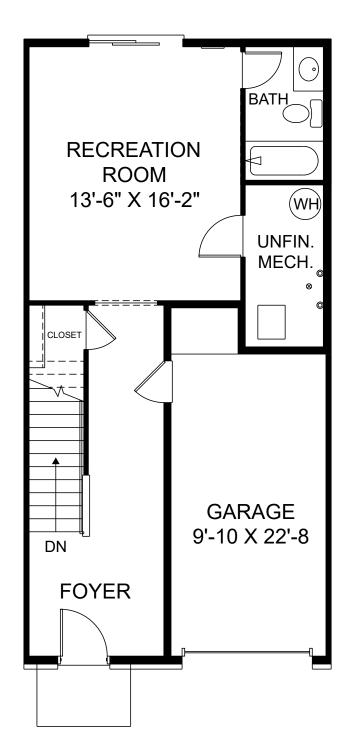

Renderings are artist's concept only and elevation illustrations may include optional features. It is recommended that the architectural blueprints be reviewed for clarification of features. Window sizes, window locations and room sizes vary per elevation and all dimensions are approximate. In our continued effort of design enhancement, actual product and specifications may vary in dimension or detail from these drawings and are subject to change without notice. Standard features and available options vary by community and some features may not be available on all homesites. Please consult our Sales Manager for more detailed specifications. ©2017 Stanley Martin Homes Lower Level www.StanleyMartin.com