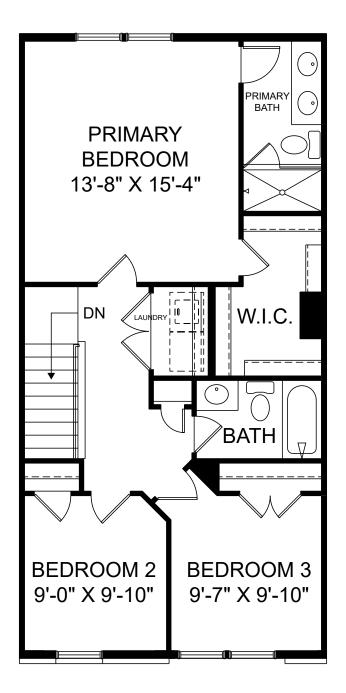

Renderings are artist's concept only and elevation illustrations may include optional features. It is recommended that the architectural blueprints be reviewed for clarification of features. Window sizes, window locations and room sizes vary per elevation and all dimensions are approximate. In our continued effort of design enhancement, actual product and specifications may vary in dimension or detail from these drawings and are subject to change without notice. Standard features and available options vary by community and some features may not be available on all homesites. Please consult our Sales Manager for more detailed specifications. ©2017 Stanley Martin Homes Upper Level www.StanleyMartin.com