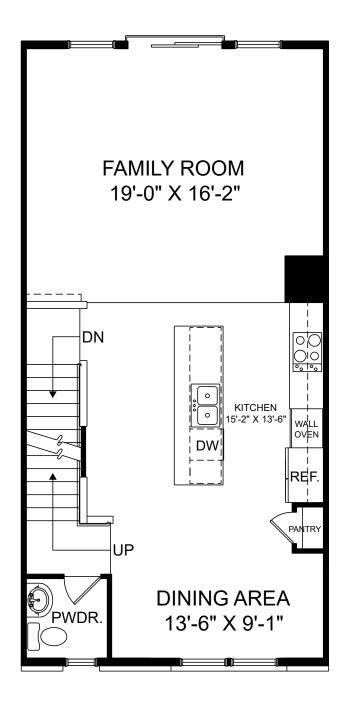

Renderings are artist's concept only and elevation illustrations may include optional features. It is recommended that the architectural blueprints be reviewed for clarification of features. Window sizes, window locations and room sizes vary per elevation and all dimensions are approximate. In our continued effort of design enhancement, actual product and specifications may vary in dimension or detail from these drawings and are subject to change without notice. Standard features and available options vary by community and some features may not be available on all homesites. Please consult our Sales Manager for more detailed specifications. ©2017 Stanley Martin Homes