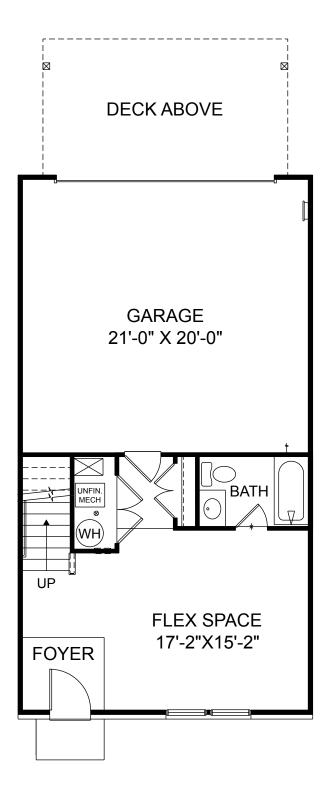

Renderings are artist's concept only and elevation illustrations may include optional features. It is recommended that the architectural blueprints be reviewed for clarification of features. Window sizes, window locations and room sizes vary per elevation and all dimensions are approximate. In our continued effort of design enhancement, actual product and specifications may vary in dimension or detail from these drawings and are subject to change without notice. Standard features and available options vary by community and some features may not be available on all homesites. Please consult our Sales Manager for more detailed specifications. ©2017 Stanley Martin Homes