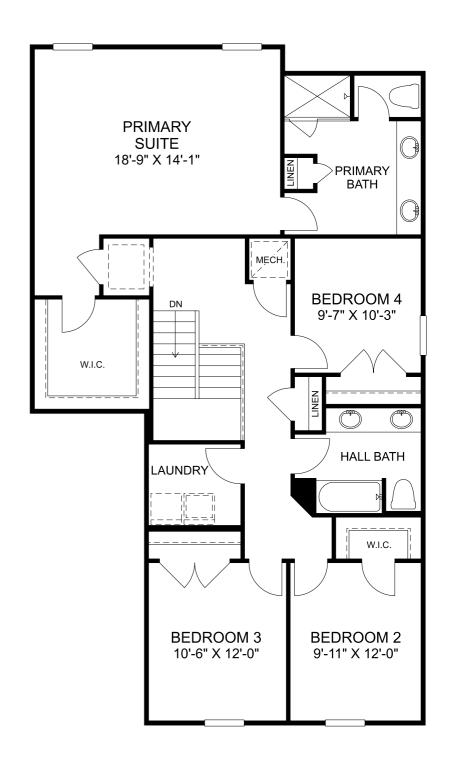

## **Atrium**

Second Floor

- 4 Beds
- 2 Full Baths | 1 Half Bath
- 2 Car Garage
- 2,137 Sq. Ft.

The floor plans shown are for general illustration purposes only. All dimensions are approximate. Actual product and specifications (including windows, doors and room layout) may vary in dimension or detail from the illustration shown, may vary with each different elevation available for a particular floor plan, and are subject to change without notice. Optional features shown may not be available in all communities or for all homesites. Certain optional features must be purchased together or must be purchased for a particular homesite. See the actual architectural plans for clarification of dimensions and optional features for each home, elevation and homesite. Revision: 3/3/2025