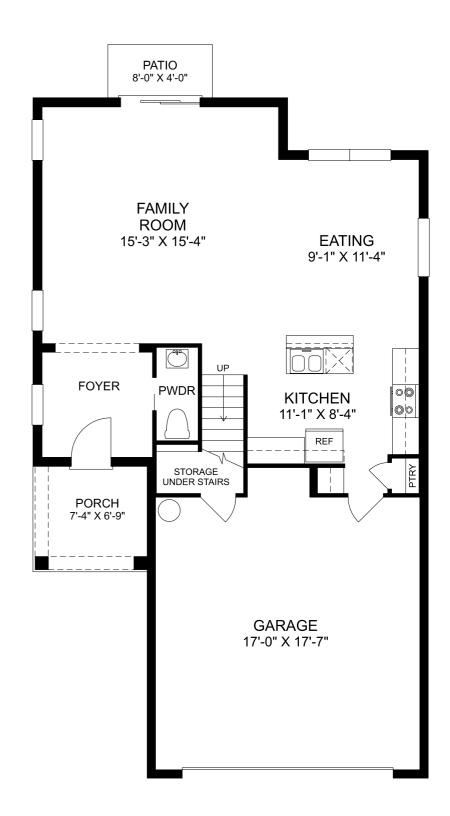

## **Atrium**

First Floor

- 4 Beds
- 2 Full Baths | 1 Half Bath
- 2 Car Garage
- 2,137 Sq. Ft.

**No Options Selected** 

The floor plans shown are for general illustration purposes only. All dimensions are approximate. Actual product and specifications (including windows, doors and room layout) may vary in dimension or detail from the illustration shown, may vary with each different elevation available for a particular floor plan, and are subject to change without notice. Optional features shown may not be available in all communities or for all homesites. Certain optional features must be purchased together or must be purchased for a particular homesite. See the actual architectural plans for clarification of dimensions and optional features for each home, elevation and homesite. Revision: 3/3/2025