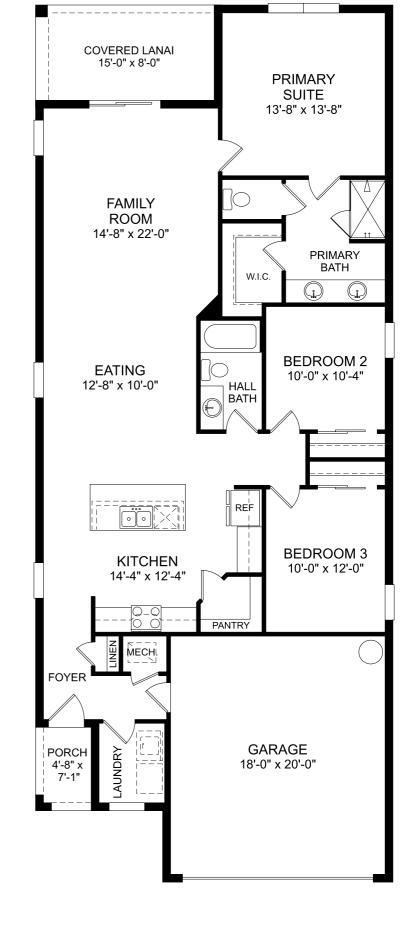

## STANLEY • MARTIN

## Lewiston

First Floor

- 3 Beds
- 2 Full Baths
- 2 Car Garage
- 1,604 Sq. Ft.

## **Selected Options:**

Covered Lanai

The floor plans shown are for general illustration purposes only. All dimensions are approximate. Actual product and specifications (including windows, doors and room layout) may vary in dimension or detail from the illustration shown, may vary with each different elevation available for a particular floor plan, and are subject to change without notice. Optional features shown may not be available in all communities or for all homesites. Certain optional features must be purchased together or must be purchased for a particular homesite. See the actual architectural plans for clarification of dimensions and optional features for each home, elevation and homesite