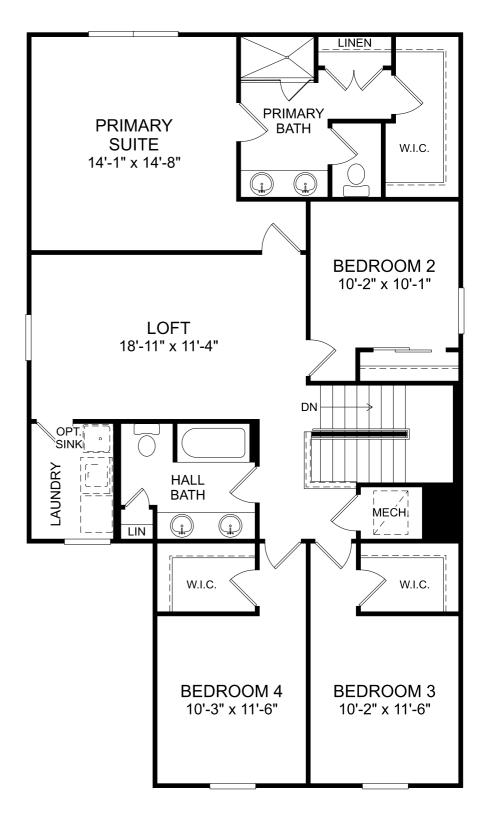

## Jensen

Second Floor

- 4 Beds
- 2 Full Baths | 1 Half Bath
- 2 Car Garage
- 2,313 Sq. Ft.

**No Options Selected** 

The floor plans shown are for general illustration purposes only. All dimensions are approximate. Actual product and specifications (including windows, doors and room layout) may vary in dimension or detail from the illustration shown, may vary with each different elevation available for a particular floor plan, and are subject to change without notice. Optional features shown may not be available in all communities or for all homesites. Certain optional features must be purchased together or must be purchased for a particular homesite. See the actual architectural plans for clarification of dimensions and optional features for each home, elevation and homesite.