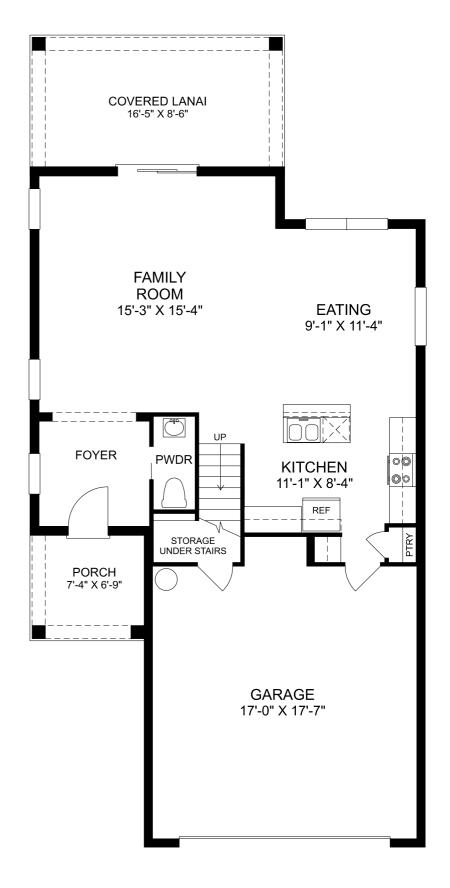

#### **Atrium**

First Floor

4 Beds

2 Full Baths | 1 Half Bath

2 Car Garage

2,137 Sq. Ft.

#### **Selected Options:**

Covered Lanai

The floor plans shown are for general illustration purposes only. All dimensions are approximate. Actual product and specifications (including windows, doors and room layout) may vary in dimension or detail from the illustration shown, may vary with each different elevation available for a particular floor plan, and are subject to change without notice. Optional features shown may not be available in all communities or for all homesites. Certain optional features must be purchased together or must be purchased for a particular homesite. See the actual architectural plans for clarification of dimensions and optional features for each home, elevation and homesite