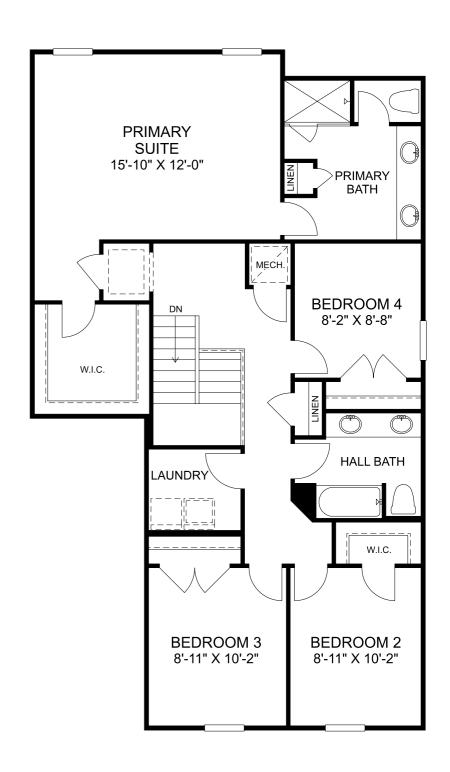

### **Atrium**

Second Floor

- 4 Beds
- 2 Full Baths | 1 Half Bath
- 2 Car Garage
- 2,137 Sq. Ft.

The floor plans shown are for general illustration purposes only. All dimensions are approximate. Actual product and specifications (including windows, doors and room layout) may vary in dimension or detail from the illustration shown, may vary with each different elevation available for a particular floor plan, and are subject to change without notice. Optional features shown may not be available in all communities or for all homesites. Certain optional features must be purchased together or must be purchased for a particular homesite. See the actual architectural plans for clarification of dimensions and optional features for each home, elevation and homesite.