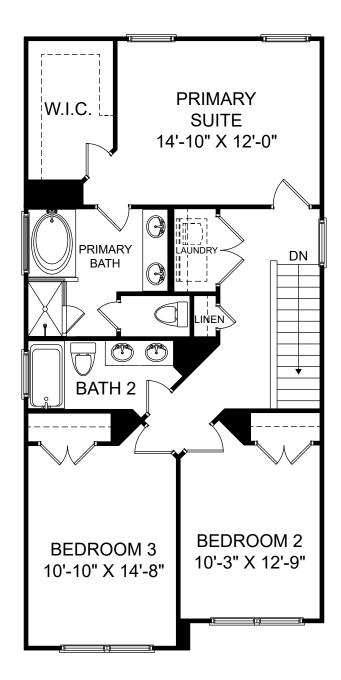

Lance

Renderings are artist's concept only and elevation illustrations may include optional features. It is recommended that the architectural blueprints be reviewed for clarification of features. Window sizes, window locations and room sizes vary per elevation and all dimensions are approximate. In our continued effort of design enhancement, actual product and specifications may vary in dimension or detail from these drawings and are subject to change without notice. Standard features and available options vary by community and some features may not be available on all homesites. Please consult our Sales Manager for more detailed specifications. ©2017 Stanley Martin Homes Upper Level www.StanleyMartin.com