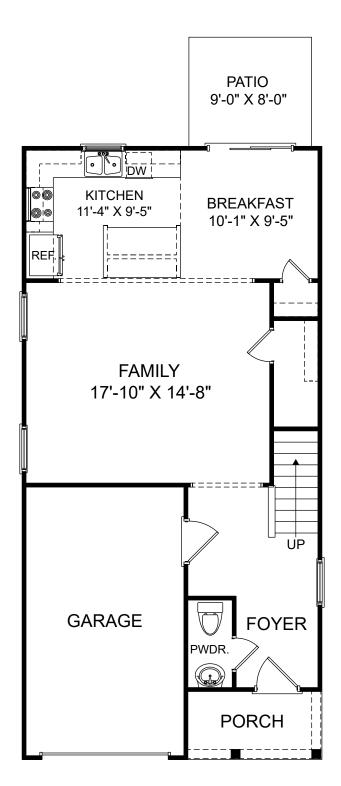

## Providence at Trolley Run Station

Lance

Renderings are artist's concept only and elevation illustrations may include optional features. It is recommended that the architectural blueprints be reviewed for clarification of features. Window sizes, window locations and room sizes vary per elevation and all dimensions are approximate. In our continued effort of design enhancement, actual product and specifications may vary in dimension or detail from these drawings and are subject to change without notice. Standard features and available options vary by community and some features may not be available on all homesites. Please consult our Sales Manager for more detailed specifications. ©2017 Stanley Martin Homes Main Level www.StanleyMartin.com