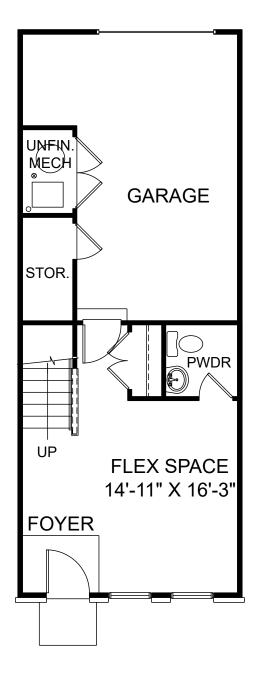

囼

£.

Renderings are artist's concept only and elevation illustrations may include optional features. It is recommended that the architectural blueprints be reviewed for clarification of features. Window sizes, window locations and room sizes vary per elevation and all dimensions are approximate. In our continued effort of design enhancement, actual product and specifications may vary in dimension or detail from these drawings and are subject to change without notice. Standard features and available options vary by community and some features may not be available on all homesites. Please consult our Sales Manager for more detailed specifications. ©2017 Stanley Martin Homes Lower Level www.StanleyMartin.com