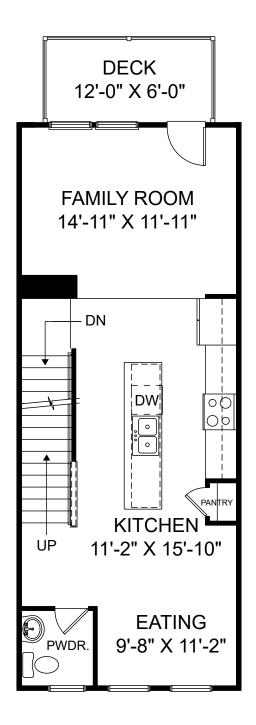

Renderings are artist's concept only and elevation illustrations may include optional features. It is recommended that the architectural blueprints be reviewed for clarification of features. Window sizes, window locations and room sizes vary per elevation and all dimensions are approximate. In our continued effort of design enhancement, actual product and specifications may vary in dimension or detail from these drawings and are subject to change without notice. Standard features and available options vary by community and some features may not be available on all homesites. Please consult our Sales Manager for more detailed specifications. ©2017 Stanley Martin Homes

Selected options:

Powder Room

Renderings are artist's concept only and elevation illustrations may include optional features. It is recommended that the architectural blueprints be reviewed for clarification of features. Window sizes, window locations and room sizes vary per elevation and all dimensions are approximate. In our continued effort of design enhancement, actual product and specifications may vary in dimension or detail from these drawings and are subject to change without notice. Standard features and available options vary by community and some features may not be available on all homesites. Please consult our Sales Manager for more detailed specifications. ©2017 Stanley Martin Homes