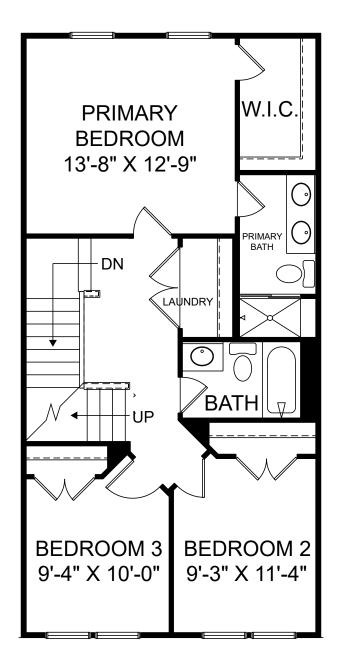

Renderings are artist's concept only and elevation illustrations may include optional features. It is recommended that the architectural blueprints be reviewed for clarification of features. Window sizes, window locations and room sizes vary per elevation and all dimensions are approximate. In our continued effort of design enhancement, actual product and specifications may vary in dimension or detail from these drawings and are subject to change without notice. Standard features and available options vary by community and some features may not be available on all homesites. Please consult our Sales Manager for more detailed specifications. ©2017 Stanley Martin Homes Upper Level www.StanleyMartin.com