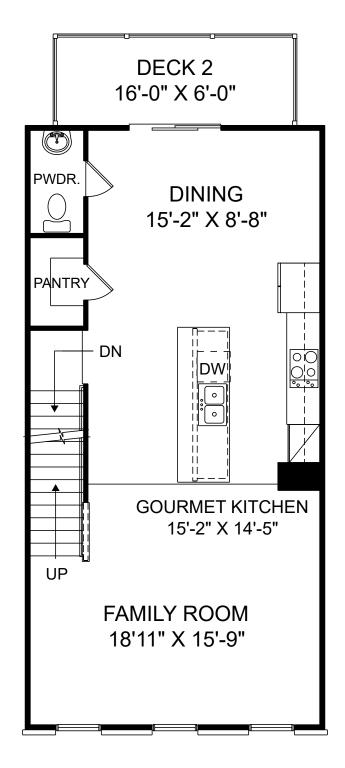

囼

Ŀ.

Renderings are artist's concept only and elevation illustrations may include optional features. It is recommended that the architectural blueprints be reviewed for clarification of features. Window sizes, window locations and room sizes vary per elevation and all dimensions are approximate. In our continued effort of design enhancement, actual product and specifications may vary in dimension or detail from these drawings and are subject to change without notice. Standard features and available options vary by community and some features may not be available on all homesites. Please consult our Sales Manager for more detailed specifications. ©2017 Stanley Martin Homes Main Level www.StanleyMartin.com