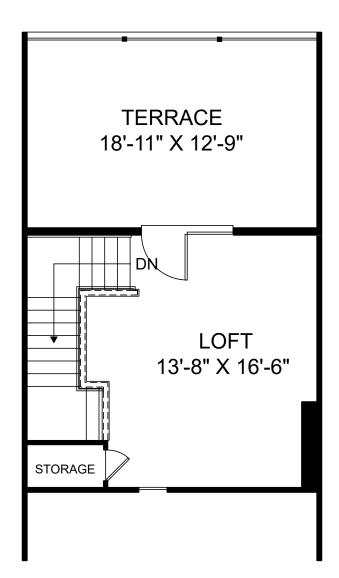

í الح

Renderings are artist's concept only and elevation illustrations may include optional features. It is recommended that the architectural blueprints be reviewed for clarification of features. Window sizes, window locations and room sizes vary per elevation and all dimensions are approximate. In our continued effort of design enhancement, actual product and specifications may vary in dimension or detail from these drawings and are subject to change without notice. Standard features and available options vary by community and some features may not be available on all homesites. Please consult our Sales Manager for more detailed specifications. ©2017 Stanley Martin Homes

## Optional Loft/ Terrace www.StanleyMartin.com