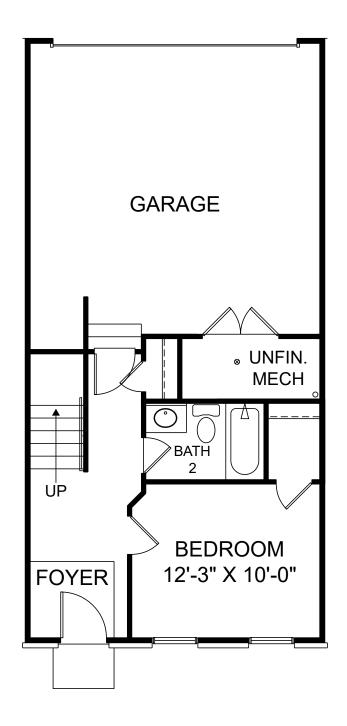

囼

£.

Renderings are artist's concept only and elevation illustrations may include optional features. It is recommended that the architectural blueprints be reviewed for clarification of features. Window sizes, window locations and room sizes vary per elevation and all dimensions are approximate. In our continued effort of design enhancement, actual product and specifications may vary in dimension or detail from these drawings and are subject to change without notice. Standard features and available options vary by community and some features may not be available on all homesites. Please consult our Sales Manager for more detailed specifications. ©2017 Stanley Martin Homes Lower Level www.StanleyMartin.com