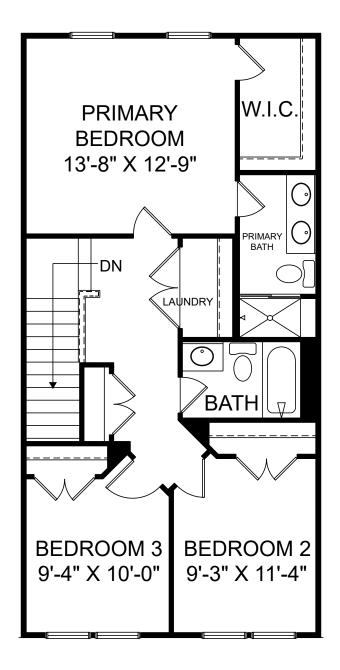

Renderings are artist's concept only and elevation illustrations may include optional features. It is recommended that the architectural blueprints be reviewed for clarification of features. Window sizes, window locations and room sizes vary per elevation and all dimensions are approximate. In our continued effort of design enhancement, actual product and specifications may vary in dimension or detail from these drawings and are subject to change without notice. Standard features and available options vary by community and some features may not be available on all homesites. Please consult our Sales Manager for more detailed specifications. ©2017 Stanley Martin Homes Upper Level www.StanleyMartin.com