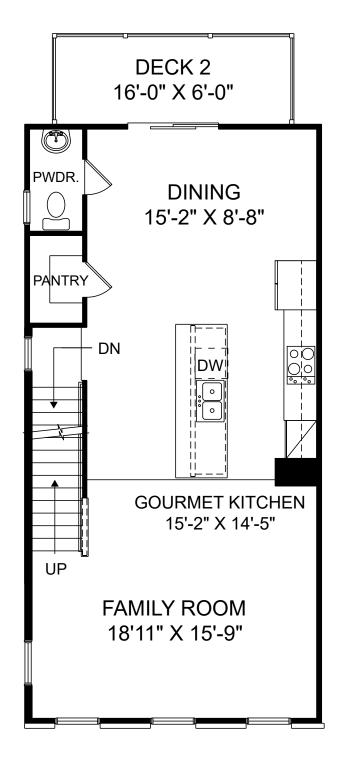

Renderings are artist's concept only and elevation illustrations may include optional features. It is recommended that the architectural blueprints be reviewed for clarification of features. Window sizes, window locations and room sizes vary per elevation and all dimensions are approximate. In our continued effort of design enhancement, actual product and specifications may vary in dimension or detail from these drawings and are subject to change without notice. Standard features and available options vary by community and some features may not be available on all homesites. Please consult our Sales Manager for more detailed specifications. ©2017 Stanley Martin Homes Main Level www.StanleyMartin.com