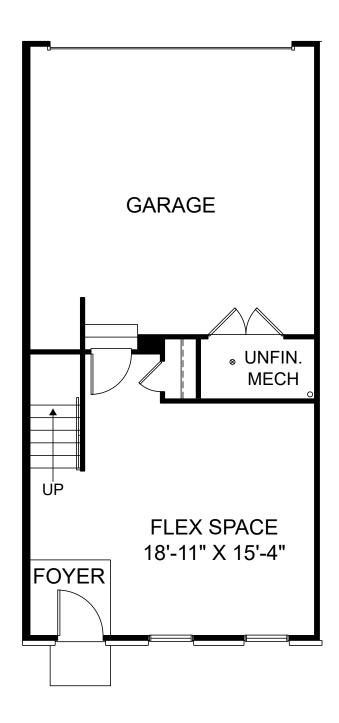

Renderings are artist's concept only and elevation illustrations may include optional features. It is recommended that the architectural blueprints be reviewed for clarification of features. Window sizes, window locations and room sizes vary per elevation and all dimensions are approximate. In our continued effort of design enhancement, actual product and specifications may vary in dimension or detail from these drawings and are subject to change without notice. Standard features and available options vary by community and some features may not be available on all homesites. Please consult our Sales Manager for more detailed specifications. ©2017 Stanley Martin Homes Lower Level www.StanleyMartin.com