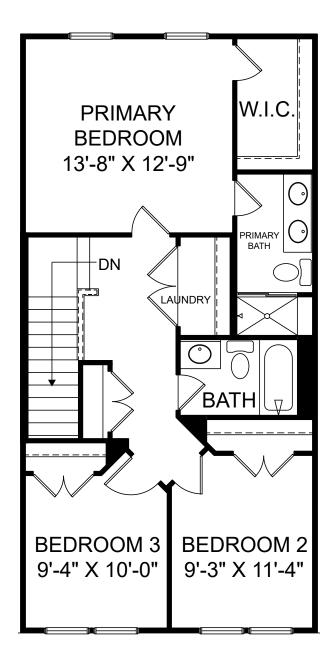

Renderings are artist's concept only and elevation illustrations may include optional features. It is recommended that the architectural blueprints be reviewed for clarification of features. Window sizes, window locations and room sizes vary per elevation and all dimensions are approximate. In our continued effort of design enhancement, actual product and specifications may vary in dimension or detail from these drawings and are subject to change without notice. Standard features and available options vary by community and some features may not be available on all homesites. Please consult our Sales Manager for more detailed specifications. ©2017 Stanley Martin Homes Upper Level www.StanleyMartin.com