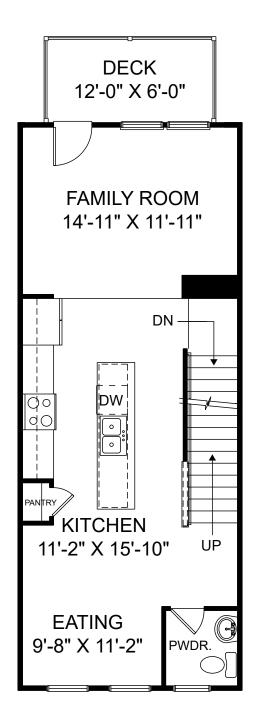

Renderings are artist's concept only and elevation illustrations may include optional features. It is recommended that the architectural blueprints be reviewed for clarification of features. Window sizes, window locations and room sizes vary per elevation and all dimensions are approximate. In our continued effort of design enhancement, actual product and specifications may vary in dimension or detail from these drawings and are subject to change without notice. Standard features and available options vary by community and some features may not be available on all homesites. Please consult our Sales Manager for more detailed specifications. ©2017 Stanley Martin Homes