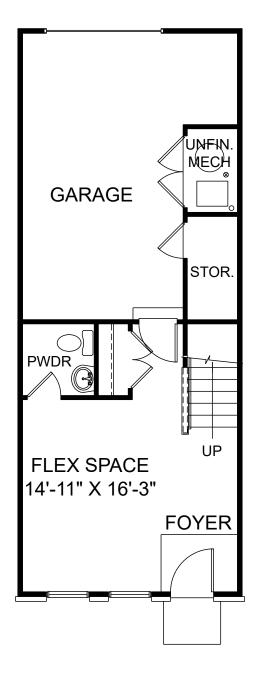

囼

£.

Renderings are artist's concept only and elevation illustrations may include optional features. It is recommended that the architectural blueprints be reviewed for clarification of features. Window sizes, window locations and room sizes vary per elevation and all dimensions are approximate. In our continued effort of design enhancement, actual product and specifications may vary in dimension or detail from these drawings and are subject to change without notice. Standard features and available options vary by community and some features may not be available on all homesites. Please consult our Sales Manager for more detailed specifications. ©2017 Stanley Martin Homes Lower Level www.StanleyMartin.com