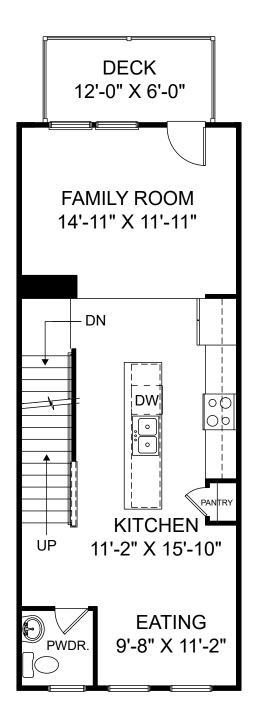

Renderings are artist's concept only and elevation illustrations may include optional features. It is recommended that the architectural blueprints be reviewed for clarification of features. Window sizes, window locations and room sizes vary per elevation and all dimensions are approximate. In our continued effort of design enhancement, actual product and specifications may vary in dimension or detail from these drawings and are subject to change without notice. Standard features and available options vary by community and some features may not be available on all homesites. Please consult our Sales Manager for more detailed specifications. ©2017 Stanley Martin Homes