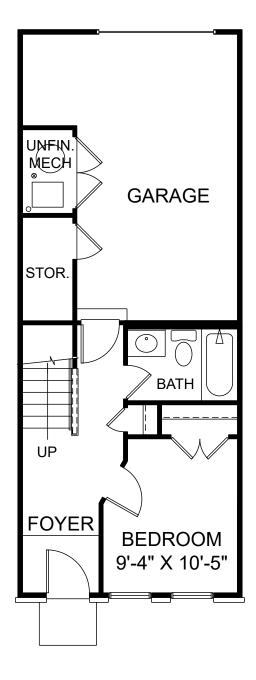

囼

£.

Renderings are artist's concept only and elevation illustrations may include optional features. It is recommended that the architectural blueprints be reviewed for clarification of features. Window sizes, window locations and room sizes vary per elevation and all dimensions are approximate. In our continued effort of design enhancement, actual product and specifications may vary in dimension or detail from these drawings and are subject to change without notice. Standard features and available options vary by community and some features may not be available on all homesites. Please consult our Sales Manager for more detailed specifications. ©2017 Stanley Martin Homes Lower Level www.StanleyMartin.com